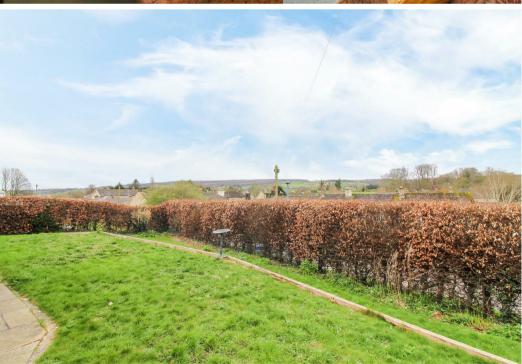

## **Accommodation**

A substantial five bedroom detached dormer bungalow, revealing extensive and flexible accommodation, extending to approximately 2500 square foot in total. The bungalow is located on a highly sought after cul-de-sac, offering a peaceful elevated setting and enjoying rooftop views over Masham.

Externally the property enjoys wrap around gardens and a high degree of privacy. A driveway provides parking and gives access to the single garage. Lawned gardens continue to both sides of the property, with high hedge and fence boundaries. The lawned rear garden is a great size, with a patio area and again enjoying rooftop views.