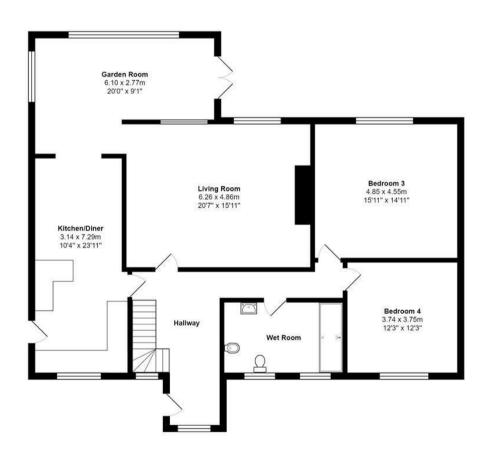

On the ground floor the main entrance door leads to a spacious entrance hall, with stairs rising to the first floor. The generous size main living room offers a fireplace and views over the garden, whilst also having access into the spacious open plan kitchen/diner, fitted with an extensive range of units and having a side access door. The space flows beautifully into the lovely garden room, flooded with light and offering double doors to the garden. There are two good size bedrooms and a large wet room completes the downstairs layout, with a tiled floor and white suite, plus a large walk in shower cubicle. To the first floor there is a landing with eaves storage (access also available from the other first floor rooms), main bedroom with an ensuite shower room and lovely open views, two further bedrooms and a modern bathroom, fitted with a white suite including a bath with glazed screen and shower over.

## Floorplan

VIEWING BY APPOINTMENT ONLY - 01765 602233 - sales@davislund.co.uk - www.davislund.co.uk

MONEY LAUNDERING REGULATIONS 2003 - Intending purchasers will be asked to produce identification and proof of financial status when an offer is received. We would ask for your co-operation in order that there will be no delay in agreeing the sale.