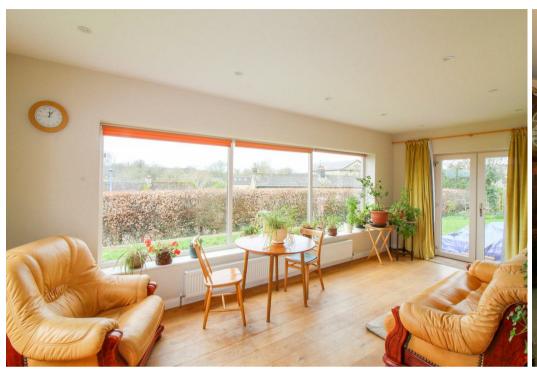

On the ground floor the main entrance door leads to a spacious entrance hall, with stairs rising to the first floor. The generous size main living room offers a fireplace and views over the garden, whilst also having access into the spacious open plan kitchen/diner, fitted with an extensive range of units and having a side access door. The space flows beautifully into the lovely garden room, flooded with light and offering double doors to the garden. There are two good size bedrooms and a large wet room completes the downstairs layout, with a tiled floor and white suite, plus a large walk in shower cubicle. To the first floor there is a landing with eaves storage (access also available from the other first floor rooms), main bedroom with an ensuite shower room and lovely open views, two further bedrooms and a modern bathroom, fitted with a white suite including a bath with glazed screen and shower over.