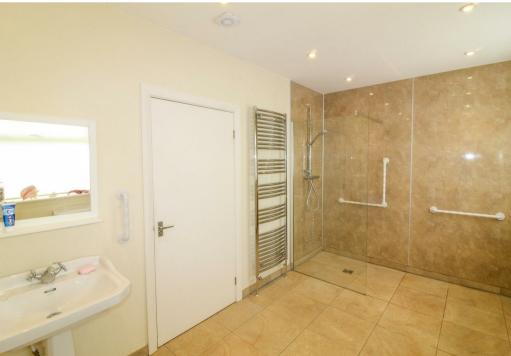

On the ground floor the main entrance door leads to a spacious entrance hall, with stairs rising to the first floor. The generous size main living room offers a fireplace and views over the garden, whilst also having access into the spacious open plan kitchen/diner, fitted with an extensive range of units and having a side access door. The space flows beautifully into the lovely garden room, flooded with light and offering double doors to the garden. There are two good size bedrooms and a large wet room completes the downstairs layout, with a tiled floor and white suite, plus a large walk in shower cubicle. To the first floor there is a landing with eaves storage (access also available from the other first floor rooms), main bedroom with an ensuite shower room and lovely open views, two further bedrooms and a modern bathroom, fitted with a white suite including a bath with glazed screen and shower over.