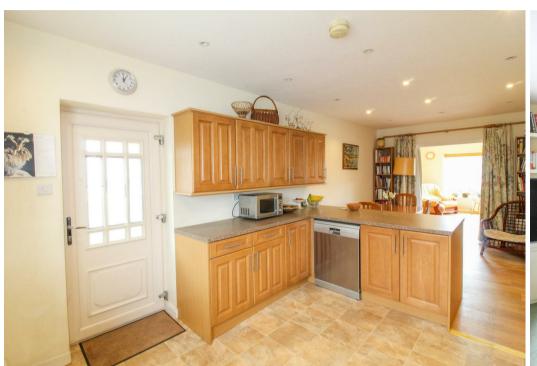

On the ground floor the main entrance door leads to a spacious entrance hall, with stairs rising to the first floor. The generous size main living room offers a fireplace and views over the garden, whilst also having access into the spacious open plan kitchen/diner, fitted with an extensive range of units and having a side access door. The space flows beautifully into the lovely garden room, flooded with light and offering double doors to the garden. There are two good size bedrooms and a large wet room completes the downstairs layout, with a tiled floor and white suite, plus a large walk in shower cubicle. To the first floor there is a landing with eaves storage (access also available from the other first floor rooms), main bedroom with an ensuite shower room and lovely open views, two further bedrooms and a modern bathroom, fitted with a white suite including a bath with glazed screen and shower over.