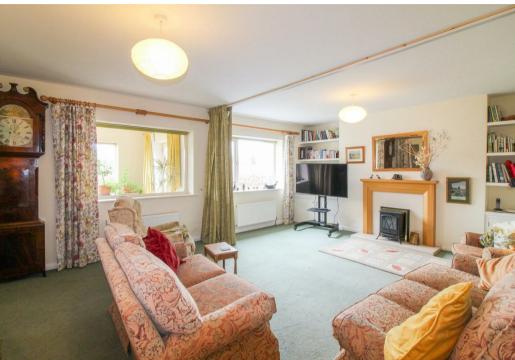

On the ground floor the main entrance door leads to a spacious entrance hall, with stairs rising to the first floor. The generous size main living room offers a fireplace and views over the garden, whilst also having access into the spacious open plan kitchen/diner, fitted with an extensive range of units and having a side access door. The space flows beautifully into the lovely garden room, flooded with light and offering double doors to the garden. There are two good size bedrooms and a large wet room completes the downstairs layout, with a tiled floor and white suite, plus a large walk in shower cubicle. To the first floor there is a landing with eaves storage (access also available from the other first floor rooms), main bedroom with an ensuite shower room and lovely open views, two further bedrooms and a modern bathroom, fitted with a white suite including a bath with glazed screen and shower over.