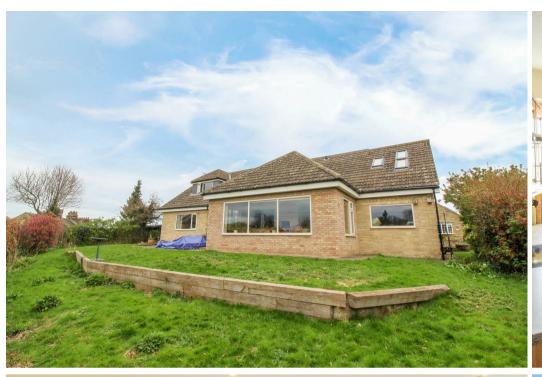

## **Accommodation**

A substantial five bedroom detached dormer bungalow, revealing extensive and flexible accommodation, extending to approximately 2500 square foot in total. The bungalow is located on a highly sought after cul-de-sac, offering a peaceful elevated setting and enjoying rooftop views over Masham.

Externally the property enjoys wrap around gardens and a high degree of privacy. A driveway provides parking and gives access to the single garage. Lawned gardens continue to both sides of the property, with high hedge and fence boundaries. The lawned rear garden is a great size, with a patio area and again enjoying rooftop views.