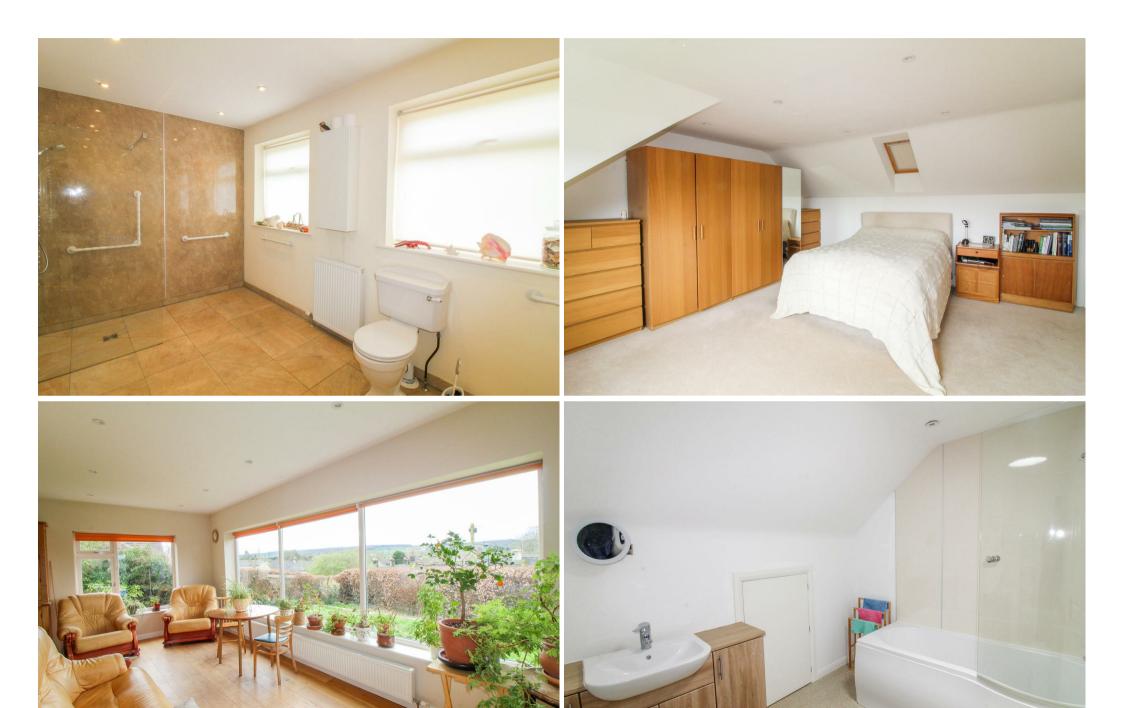

On the ground floor the main entrance door leads to a spacious entrance hall, with stairs rising to the first floor. The generous size main living room offers a fireplace and views over the garden, whilst also having access into the spacious open plan kitchen/diner, fitted with an extensive range of units and having a side access door. The space flows beautifully into the lovely garden room, flooded with light and offering double doors to the garden. There are two good size bedrooms and a large wet room completes the downstairs layout, with a tiled floor and white suite, plus a large walk in shower cubicle. To the first floor there is a landing with eaves storage (access also available from the other first floor rooms), main bedroom with an ensuite shower room and lovely open views, two further bedrooms and a modern bathroom, fitted with a white suite including a bath with glazed screen and shower over.

Externally the property enjoys wrap around gardens and a high degree of privacy. A driveway provides parking and gives access to the single garage. Lawned gardens continue to both sides of the property, with high hedge and fence boundaries. The lawned rear garden is a great size, with a patio area and again enjoying rooftop views.