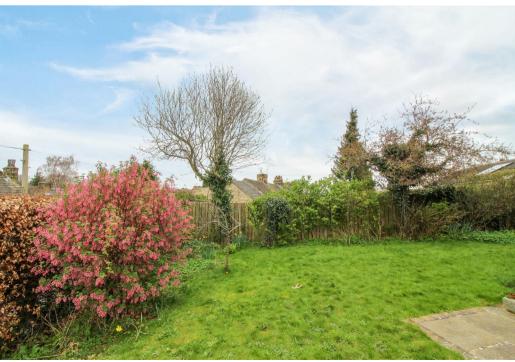

Externally the property enjoys wrap around gardens and a high degree of privacy. A driveway provides parking and gives access to the single garage. Lawned gardens continue to both sides of the property, with high hedge and fence boundaries. The lawned rear garden is a great size, with a patio area and again enjoying rooftop views.