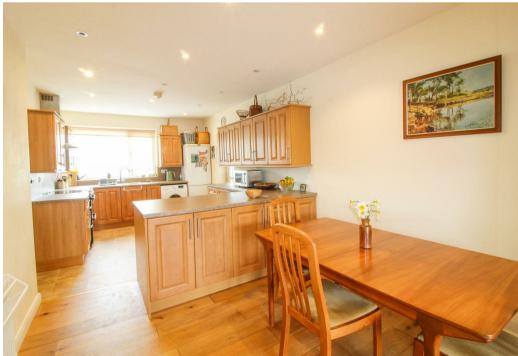

On the ground floor the main entrance door leads to a spacious entrance hall, with stairs rising to the first floor. The generous size main living room offers a fireplace and views over the garden, whilst also having access into the spacious open plan kitchen/diner, fitted with an extensive range of units and having a side access door. The space flows beautifully into the lovely garden room, flooded with light and offering double doors to the garden. There are two good size bedrooms and a large wet room completes the downstairs layout, with a tiled floor and white suite, plus a large walk in shower cubicle. To the first floor there is a landing with eaves storage (access also available from the other first floor rooms), main bedroom with an ensuite shower room and lovely open views, two further bedrooms and a modern bathroom, fitted with a white suite including a bath with glazed screen and shower over.