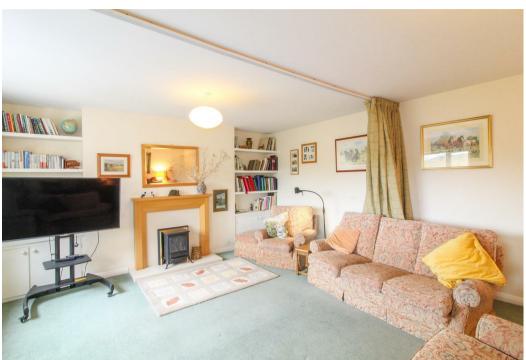

On the ground floor the main entrance door leads to a spacious entrance hall, with stairs rising to the first floor. The generous size main living room offers a fireplace and views over the garden, whilst also having access into the spacious open plan kitchen/diner, fitted with an extensive range of units and having a side access door. The space flows beautifully into the lovely garden room, flooded with light and offering double doors to the garden. There are two good size bedrooms and a large wet room completes the downstairs layout, with a tiled floor and white suite, plus a large walk in shower cubicle. To the first floor there is a landing with eaves storage (access also available from the other first floor rooms), main bedroom with an ensuite shower room and lovely open views, two further bedrooms and a modern bathroom, fitted with a white suite including a bath with glazed screen and shower over.