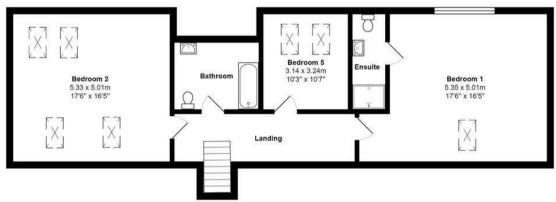

On the ground floor the main entrance door leads to a spacious entrance hall, with stairs rising to the first floor. The generous size main living room offers a fireplace and views over the garden, whilst also having access into the spacious open plan kitchen/diner, fitted with an extensive range of units and having a side access door. The space flows beautifully into the lovely garden room, flooded with light and offering double doors to the garden. There are two good size bedrooms and a large wet room completes the downstairs layout, with a tiled floor and white suite, plus a large walk in shower cubicle. To the first floor there is a landing with eaves storage (access also available from the other first floor rooms), main bedroom with an ensuite shower room and lovely open views, two further bedrooms and a modern bathroom, fitted with a white suite including a bath with glazed screen and shower over.

## Floorplan

VIEWING BY APPOINTMENT ONLY - 01765 602233 - sales@davislund.co.uk - www.davislund.co.uk

MONEY LAUNDERING REGULATIONS 2003 - Intending purchasers will be asked to produce identification and proof of financial status when an offer is received. We would ask for your co-operation in order that there will be no delay in agreeing the sale.