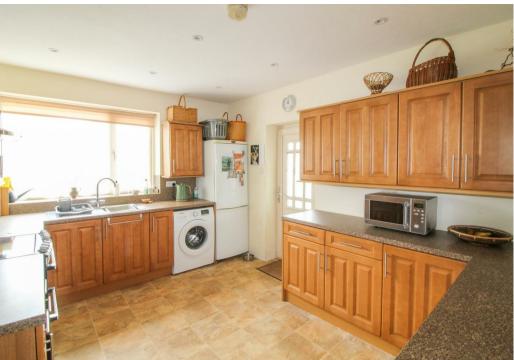

On the ground floor the main entrance door leads to a spacious entrance hall, with stairs rising to the first floor. The generous size main living room offers a fireplace and views over the garden, whilst also having access into the spacious open plan kitchen/diner, fitted with an extensive range of units and having a side access door. The space flows beautifully into the lovely garden room, flooded with light and offering double doors to the garden. There are two good size bedrooms and a large wet room completes the downstairs layout, with a tiled floor and white suite, plus a large walk in shower cubicle. To the first floor there is a landing with eaves storage (access also available from the other first floor rooms), main bedroom with an ensuite shower room and lovely open views, two further bedrooms and a modern bathroom, fitted with a white suite including a bath with glazed screen and shower over.