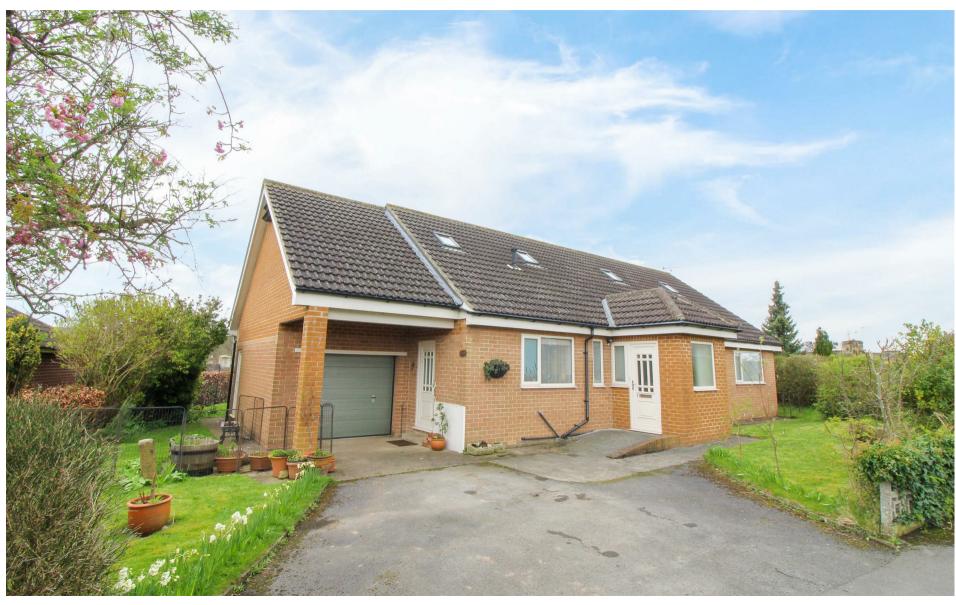

Park Drive Masham North Yorkshire HG4 4HY

Guide Price £530,000

## **Accommodation**

A substantial five bedroom detached dormer bungalow, revealing extensive and flexible accommodation, extending to approximately 2500 square foot in total. The bungalow is located on a highly sought after cul-de-sac, offering a peaceful elevated setting and enjoying rooftop views over Masham.

Externally the property enjoys wrap around gardens and a high degree of privacy. A driveway provides parking and gives access to the single garage. Lawned gardens continue to both sides of the property, with high hedge and fence boundaries. The lawned rear garden is a great size, with a patio area and again enjoying rooftop views.