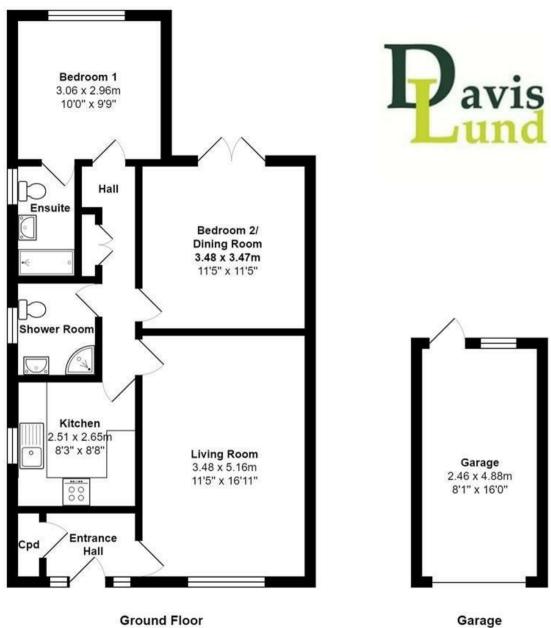

## **Accommodation**

A beautifully presented and meticulously maintained two double bedroom link detached bungalow, revealing a stylish extended layout and lovely private gardens.

The property has been completely renovated to a high standard in recent years, including a rear extension which has completely transformed the layout, creating a luxurious main bedroom, with ensuite facilities. The equally attractive landscaped gardens are also undoubtedly a great feature, creating a lovely private space to relax and unwind, whilst also attracting good levels of sunshine throughout the day.

The main entrance door leads into the entrance hall, with large fitted storage cupboards and door leading to the generous size living room, fitted with a fireplace and gas fire. There is an inner hallway with fitted storage, modern kitchen with a range of quality units and integrated appliances, main bedroom with good size ensuite shower room, second double bedroom (currently used as a dining room) with double doors to the rear garden and a further modern shower room, fitted with a white suite. The property also features gas central heating and double glazing.

Externally there is a block paved driveway to the front of the property, providing parking and giving access to the single garage, which also has a rear access door. The front garden has been gravelled for ease of maintenance, whilst there are also planted borders, well stocked and aiding privacy. A pathway leads to the front door and continues to the side of the property, an area which is paved, with a raised border. The garden continues to the rear, again paved for ease of maintenance, with fence and hedge boundaries giving a high level of privacy.