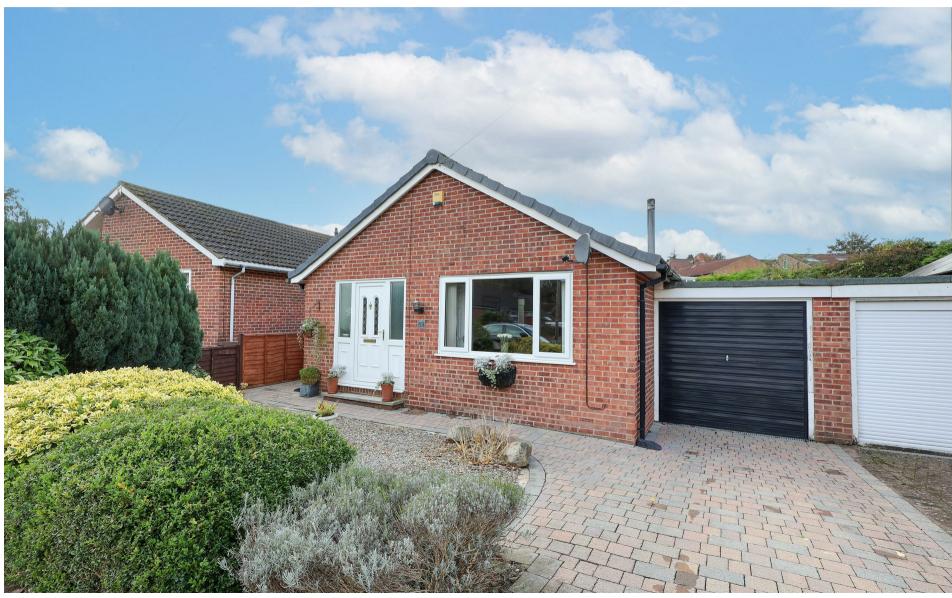

Hillshaw Park Way Ripon North Yorkshire HG4 1JU

Guide Price £290,000

## **Accommodation**

A beautifully presented and meticulously maintained two double bedroom link detached bungalow, revealing a stylish extended layout and lovely private gardens.

The property has been completely renovated to a high standard in recent years, including a rear extension which has completely transformed the layout, creating a luxurious main bedroom, with ensuite facilities. The equally attractive landscaped gardens are also undoubtedly a great feature, creating a lovely private space to relax and unwind, whilst also attracting good levels of sunshine throughout the day.

Externally there is a block paved driveway to the front of the property, providing parking and giving access to the single garage, which also has a rear access door. The front garden has been gravelled for ease of maintenance, whilst there are also planted borders, well stocked and aiding privacy. A pathway leads to the front door and continues to the side of the property, an area which is paved, with a raised border. The garden continues to the rear, again paved for ease of maintenance, with fence and hedge boundaries giving a high level of privacy.