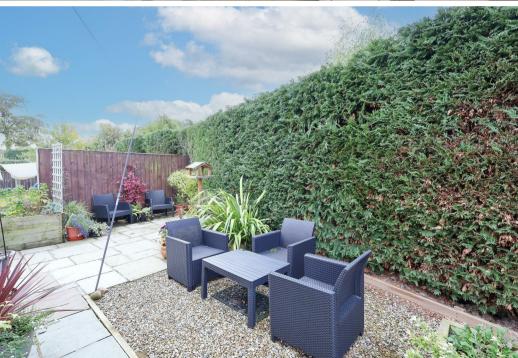

Externally there is a block paved driveway to the front of the property, providing parking and giving access to the single garage, which also has a rear access door. The front garden has been gravelled for ease of maintenance, whilst there are also planted borders, well stocked and aiding privacy. A pathway leads to the front door and continues to the side of the property, an area which is paved, with a raised border. The garden continues to the rear, again paved for ease of maintenance, with fence and hedge boundaries giving a high level of privacy.