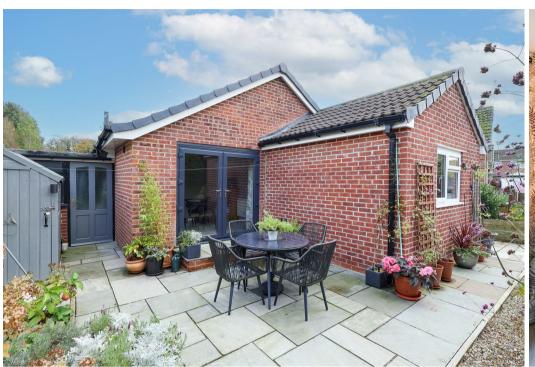

## **Accommodation**

A beautifully presented and meticulously maintained two double bedroom link detached bungalow, revealing a stylish extended layout and lovely private gardens.

The property has been completely renovated to a high standard in recent years, including a rear extension which has completely transformed the layout, creating a luxurious main bedroom, with ensuite facilities. The equally attractive landscaped gardens are also undoubtedly a great feature, creating a lovely private space to relax and unwind, whilst also attracting good levels of sunshine throughout the day.

Externally there is a block paved driveway to the front of the property, providing parking and giving access to the single garage, which also has a rear access door. The front garden has been gravelled for ease of maintenance, whilst there are also planted borders, well stocked and aiding privacy. A pathway leads to the front door and continues to the side of the property, an area which is paved, with a raised border. The garden continues to the rear, again paved for ease of maintenance, with fence and hedge boundaries giving a high level of privacy.