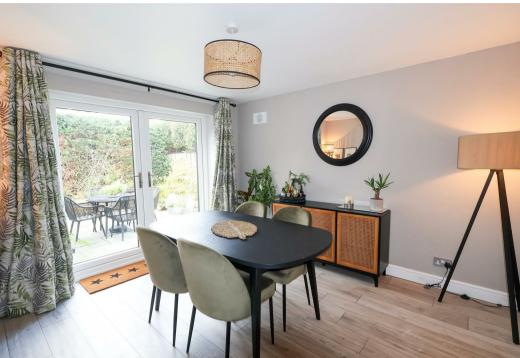

The main entrance door leads into the entrance hall, with large fitted storage cupboards and door leading to the generous size living room, fitted with a fireplace and gas fire. There is an inner hallway with fitted storage, modern kitchen with a range of quality units and integrated appliances, main bedroom with good size ensuite shower room, second double bedroom (currently used as a dining room) with double doors to the rear garden and a further modern shower room, fitted with a white suite. The property also features gas central heating and double glazing.