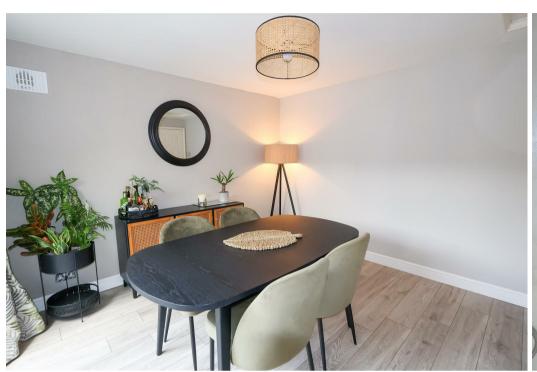

The main entrance door leads into the entrance hall, with large fitted storage cupboards and door leading to the generous size living room, fitted with a fireplace and gas fire. There is an inner hallway with fitted storage, modern kitchen with a range of quality units and integrated appliances, main bedroom with good size ensuite shower room, second double bedroom (currently used as a dining room) with double doors to the rear garden and a further modern shower room, fitted with a white suite. The property also features gas central heating and double glazing.