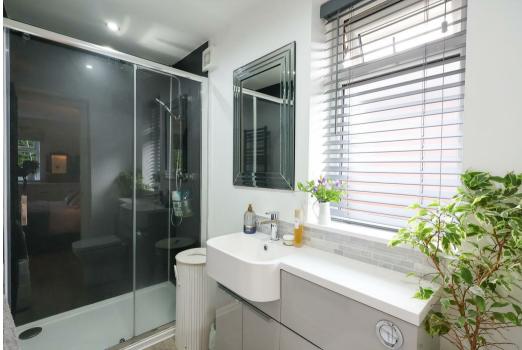

The main entrance door leads into the entrance hall, with large fitted storage cupboards and door leading to the generous size living room, fitted with a fireplace and gas fire. There is an inner hallway with fitted storage, modern kitchen with a range of quality units and integrated appliances, main bedroom with good size ensuite shower room, second double bedroom (currently used as a dining room) with double doors to the rear garden and a further modern shower room, fitted with a white suite. The property also features gas central heating and double glazing.