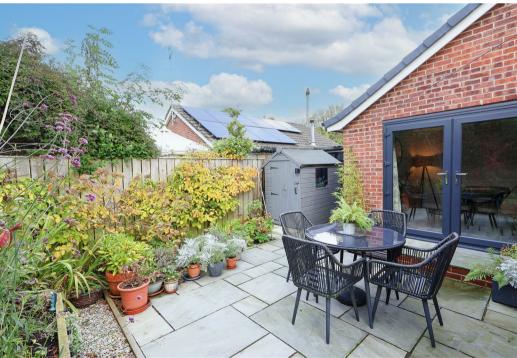

Externally there is a block paved driveway to the front of the property, providing parking and giving access to the single garage, which also has a rear access door. The front garden has been gravelled for ease of maintenance, whilst there are also planted borders, well stocked and aiding privacy. A pathway leads to the front door and continues to the side of the property, an area which is paved, with a raised border. The garden continues to the rear, again paved for ease of maintenance, with fence and hedge boundaries giving a high level of privacy.