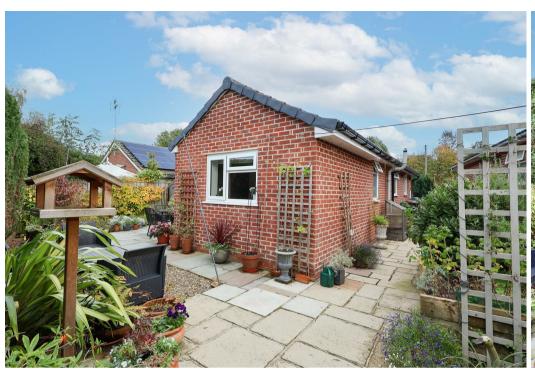

## **Accommodation**

A beautifully presented and meticulously maintained two double bedroom link detached bungalow, revealing a stylish extended layout and lovely private gardens.

The property has been completely renovated to a high standard in recent years, including a rear extension which has completely transformed the layout, creating a luxurious main bedroom, with ensuite facilities. The equally attractive landscaped gardens are also undoubtedly a great feature, creating a lovely private space to relax and unwind, whilst also attracting good levels of sunshine throughout the day.

Externally there is a block paved driveway to the front of the property, providing parking and giving access to the single garage, which also has a rear access door. The front garden has been gravelled for ease of maintenance, whilst there are also planted borders, well stocked and aiding privacy. A pathway leads to the front door and continues to the side of the property, an area which is paved, with a raised border. The garden continues to the rear, again paved for ease of maintenance, with fence and hedge boundaries giving a high level of privacy.