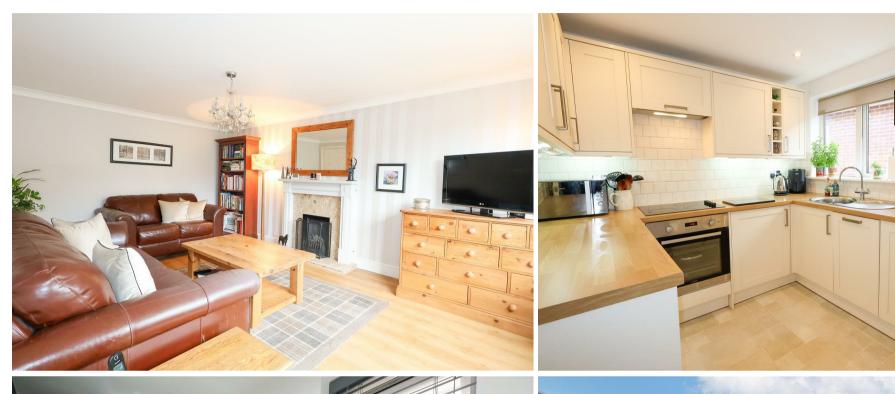

The main entrance door leads into the entrance hall, with large fitted storage cupboards and door leading to the generous size living room, fitted with a fireplace and gas fire. There is an inner hallway with fitted storage, modern kitchen with a range of quality units and integrated appliances, main bedroom with good size ensuite shower room, second double bedroom (currently used as a dining room) with double doors to the rear garden and a further modern shower room, fitted with a white suite. The property also features gas central heating and double glazing.