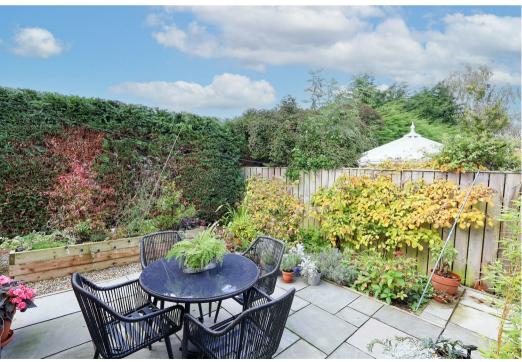

Externally there is a block paved driveway to the front of the property, providing parking and giving access to the single garage, which also has a rear access door. The front garden has been gravelled for ease of maintenance, whilst there are also planted borders, well stocked and aiding privacy. A pathway leads to the front door and continues to the side of the property, an area which is paved, with a raised border. The garden continues to the rear, again paved for ease of maintenance, with fence and hedge boundaries giving a high level of privacy.