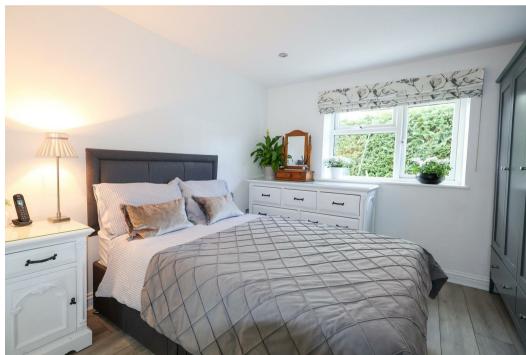

The main entrance door leads into the entrance hall, with large fitted storage cupboards and door leading to the generous size living room, fitted with a fireplace and gas fire. There is an inner hallway with fitted storage, modern kitchen with a range of quality units and integrated appliances, main bedroom with good size ensuite shower room, second double bedroom (currently used as a dining room) with double doors to the rear garden and a further modern shower room, fitted with a white suite. The property also features gas central heating and double glazing.