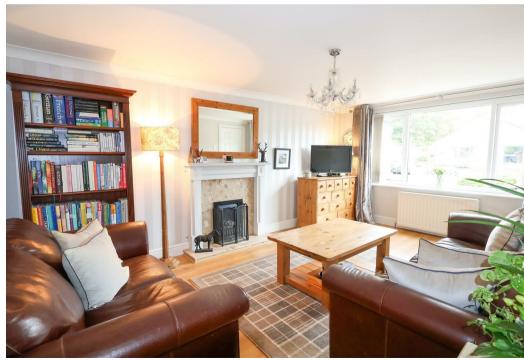

The main entrance door leads into the entrance hall, with large fitted storage cupboards and door leading to the generous size living room, fitted with a fireplace and gas fire. There is an inner hallway with fitted storage, modern kitchen with a range of quality units and integrated appliances, main bedroom with good size ensuite shower room, second double bedroom (currently used as a dining room) with double doors to the rear garden and a further modern shower room, fitted with a white suite. The property also features gas central heating and double glazing.