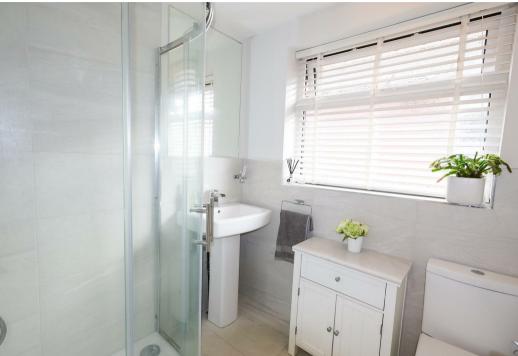

The main entrance door leads into the entrance hall, with large fitted storage cupboards and door leading to the generous size living room, fitted with a fireplace and gas fire. There is an inner hallway with fitted storage, modern kitchen with a range of quality units and integrated appliances, main bedroom with good size ensuite shower room, second double bedroom (currently used as a dining room) with double doors to the rear garden and a further modern shower room, fitted with a white suite. The property also features gas central heating and double glazing.