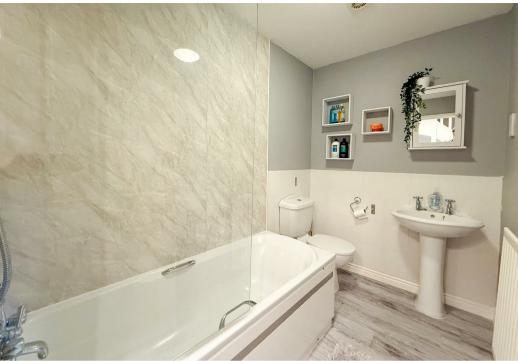

On the ground floor the main entrance door leads into the entrance hall, with stairs rising to the first floor and a cloakroom/WC. The kitchen comes fitted with a range of modern units and some integrated appliances, whilst the lounge/diner comes with under stairs storage and double doors leading to the rear garden. To the first floor there is a landing with airing cupboard and further staircase to the top floor, main bedroom with fitted wardrobes and ensuite, a further double bedroom and the house bathroom, part tiled and fitted with a white suite. On the top floor there is an additional small landing with storage, plus the third good size bedroom, flooded with light through skylights and offering eaves storage. The property also offers gas central heating and double glazing.