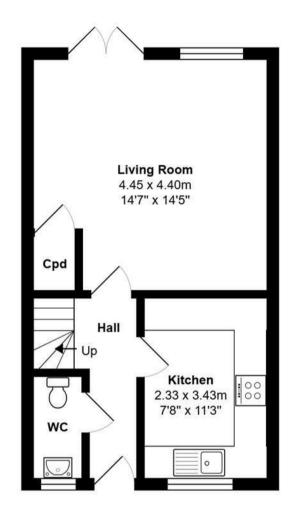

On the ground floor the main entrance door leads into the entrance hall, with stairs rising to the first floor and a cloakroom/WC. The kitchen comes fitted with a range of modern units and some integrated appliances, whilst the lounge/diner comes with under stairs storage and double doors leading to the rear garden. To the first floor there is a landing with airing cupboard and further staircase to the top floor, main bedroom with fitted wardrobes and ensuite, a further double bedroom and the house bathroom, part tiled and fitted with a white suite. On the top floor there is an additional small landing with storage, plus the third good size bedroom, flooded with light through skylights and offering eaves storage. The property also offers gas central heating and double glazing.

Second Floor

**Ground Floor** 

First Floor

VIEWING BY APPOINTMENT ONLY - 01845 421010 - sales@davislund.co.uk - www.davislund.co.uk

MONEY LAUNDERING REGULATIONS 2003 - Intending purchasers will be asked to produce identification and proof of financial status when an offer is received. We would ask for your co-operation in order that there will be no delay in agreeing the sale.