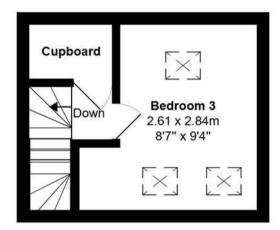

On the ground floor the main entrance door leads into the entrance hall, with stairs rising to the first floor and a cloakroom/WC. The kitchen comes fitted with a range of modern units and some integrated appliances, whilst the lounge/diner comes with under stairs storage and double doors leading to the rear garden. To the first floor there is a landing with airing cupboard and further staircase to the top floor, main bedroom with fitted wardrobes and ensuite, a further double bedroom and the house bathroom, part tiled and fitted with a white suite. On the top floor there is an additional small landing with storage, plus the third good size bedroom, flooded with light through skylights and offering eaves storage. The property also offers gas central heating and double glazing.

Second Floor

**Ground Floor** 

First Floor

VIEWING BY APPOINTMENT ONLY - 01845 421010 - sales@davislund.co.uk - www.davislund.co.uk

MONEY LAUNDERING REGULATIONS 2003 - Intending purchasers will be asked to produce identification and proof of financial status when an offer is received. We would ask for your co-operation in order that there will be no delay in agreeing the sale.