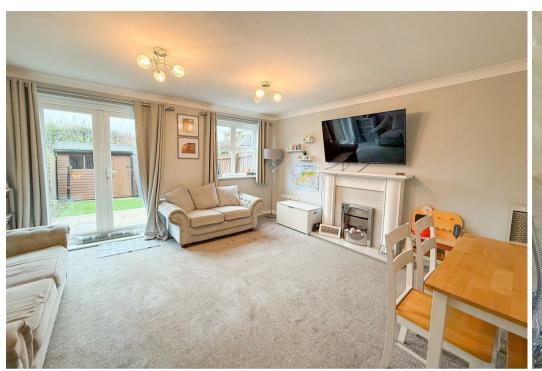

On the ground floor the main entrance door leads into the entrance hall, with stairs rising to the first floor and a cloakroom/WC. The kitchen comes fitted with a range of modern units and some integrated appliances, whilst the lounge/diner comes with under stairs storage and double doors leading to the rear garden. To the first floor there is a landing with airing cupboard and further staircase to the top floor, main bedroom with fitted wardrobes and ensuite, a further double bedroom and the house bathroom, part tiled and fitted with a white suite. On the top floor there is an additional small landing with storage, plus the third good size bedroom, flooded with light through skylights and offering eaves storage. The property also offers gas central heating and double glazing.