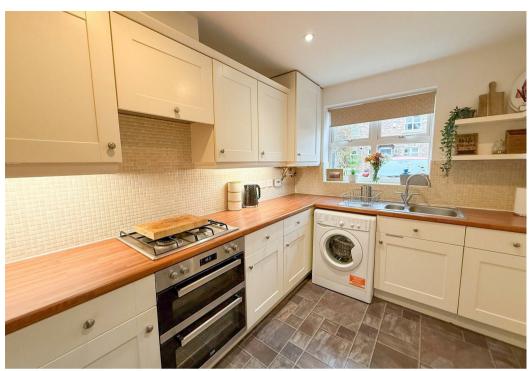

On the ground floor the main entrance door leads into the entrance hall, with stairs rising to the first floor and a cloakroom/WC. The kitchen comes fitted with a range of modern units and some integrated appliances, whilst the lounge/diner comes with under stairs storage and double doors leading to the rear garden. To the first floor there is a landing with airing cupboard and further staircase to the top floor, main bedroom with fitted wardrobes and ensuite, a further double bedroom and the house bathroom, part tiled and fitted with a white suite. On the top floor there is an additional small landing with storage, plus the third good size bedroom, flooded with light through skylights and offering eaves storage. The property also offers gas central heating and double glazing.