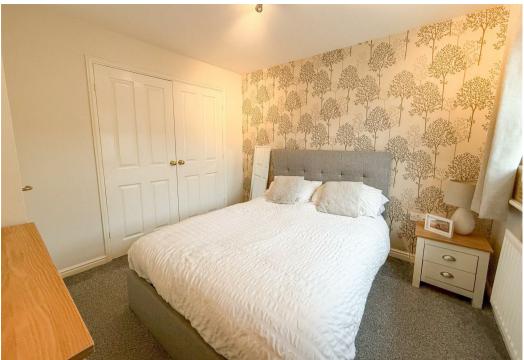

On the ground floor the main entrance door leads into the entrance hall, with stairs rising to the first floor and a cloakroom/WC. The kitchen comes fitted with a range of modern units and some integrated appliances, whilst the lounge/diner comes with under stairs storage and double doors leading to the rear garden. To the first floor there is a landing with airing cupboard and further staircase to the top floor, main bedroom with fitted wardrobes and ensuite, a further double bedroom and the house bathroom, part tiled and fitted with a white suite. On the top floor there is an additional small landing with storage, plus the third good size bedroom, flooded with light through skylights and offering eaves storage. The property also offers gas central heating and double glazing.