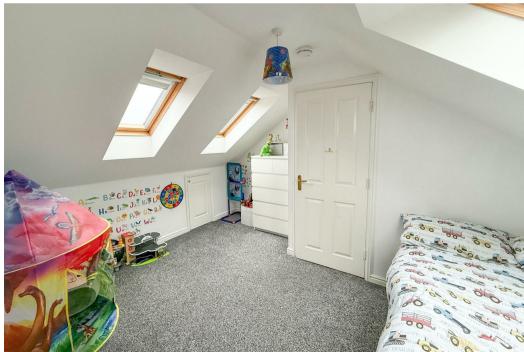

On the ground floor the main entrance door leads into the entrance hall, with stairs rising to the first floor and a cloakroom/WC. The kitchen comes fitted with a range of modern units and some integrated appliances, whilst the lounge/diner comes with under stairs storage and double doors leading to the rear garden. To the first floor there is a landing with airing cupboard and further staircase to the top floor, main bedroom with fitted wardrobes and ensuite, a further double bedroom and the house bathroom, part tiled and fitted with a white suite. On the top floor there is an additional small landing with storage, plus the third good size bedroom, flooded with light through skylights and offering eaves storage. The property also offers gas central heating and double glazing.