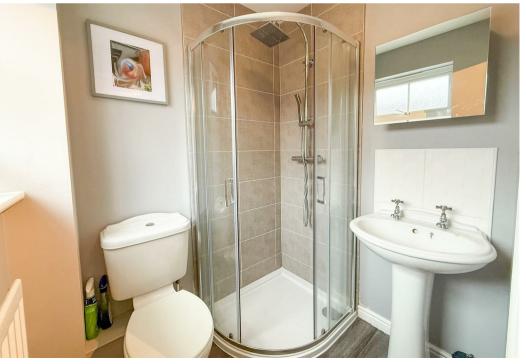

On the ground floor the main entrance door leads into the entrance hall, with stairs rising to the first floor and a cloakroom/WC. The kitchen comes fitted with a range of modern units and some integrated appliances, whilst the lounge/diner comes with under stairs storage and double doors leading to the rear garden. To the first floor there is a landing with airing cupboard and further staircase to the top floor, main bedroom with fitted wardrobes and ensuite, a further double bedroom and the house bathroom, part tiled and fitted with a white suite. On the top floor there is an additional small landing with storage, plus the third good size bedroom, flooded with light through skylights and offering eaves storage. The property also offers gas central heating and double glazing.