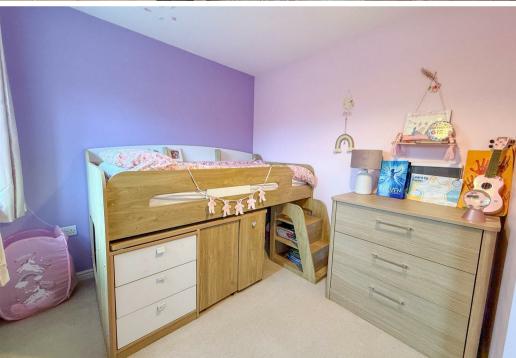

On the ground floor the main entrance door leads into the entrance hall, with stairs rising to the first floor and a cloakroom/WC. The kitchen comes fitted with a range of modern units and some integrated appliances, whilst the lounge/diner comes with under stairs storage and double doors leading to the rear garden. To the first floor there is a landing with airing cupboard and further staircase to the top floor, main bedroom with fitted wardrobes and ensuite, a further double bedroom and the house bathroom, part tiled and fitted with a white suite. On the top floor there is an additional small landing with storage, plus the third good size bedroom, flooded with light through skylights and offering eaves storage. The property also offers gas central heating and double glazing.