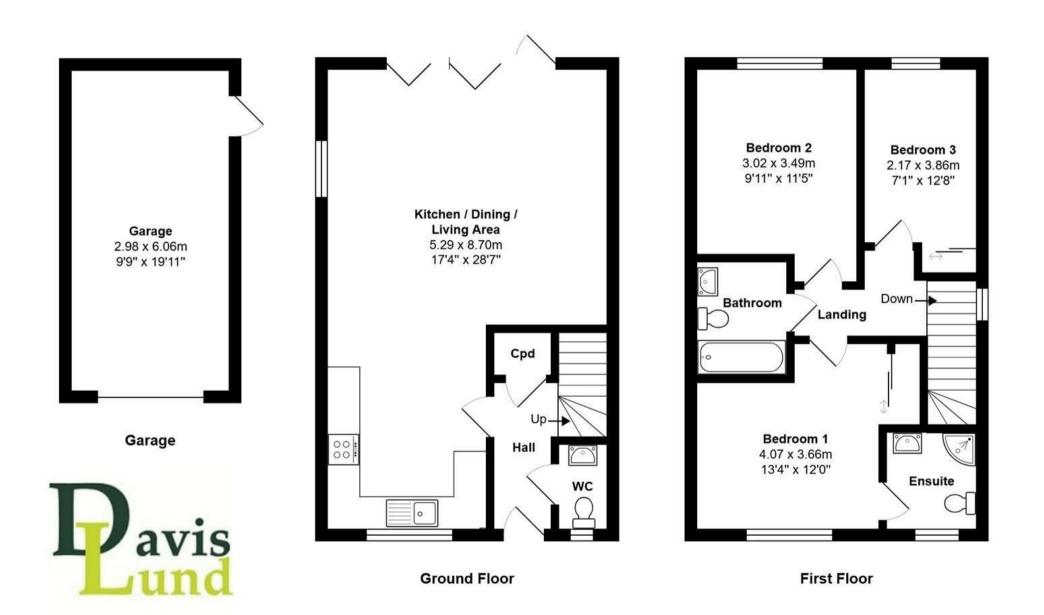

On the ground floor there is an entrance hall with stairs rising to the first floor, a large storage cupboard and the cloakroom/WC. The open plan kitchen/living room offers a great entertaining and dining space, whilst also being family friendly and the space flows beautifully to the garden, through bi-fold doors. The kitchen comes fitted with an extensive range of modern units and some integrated appliances. To the first floor there is a landing with loft access, main bedroom with fitted wardrobes and a stylish ensuite shower room, two further bedrooms with fitted wardrobes and the modern house bathroom, tiled and fitted with a white suite including a bath with glazed screen and shower over.

Externally there is an open lawned garden to the front of the house, with a pathway leading to the front door. A block paved driveway provides parking for several vehicles and gives access to the single garage, which has power and light, overhead storage and further access door from the garden. The rear garden offers a high degree of privacy, being fully fenced and part laid to lawn, whilst also benefitting from a good size patio.