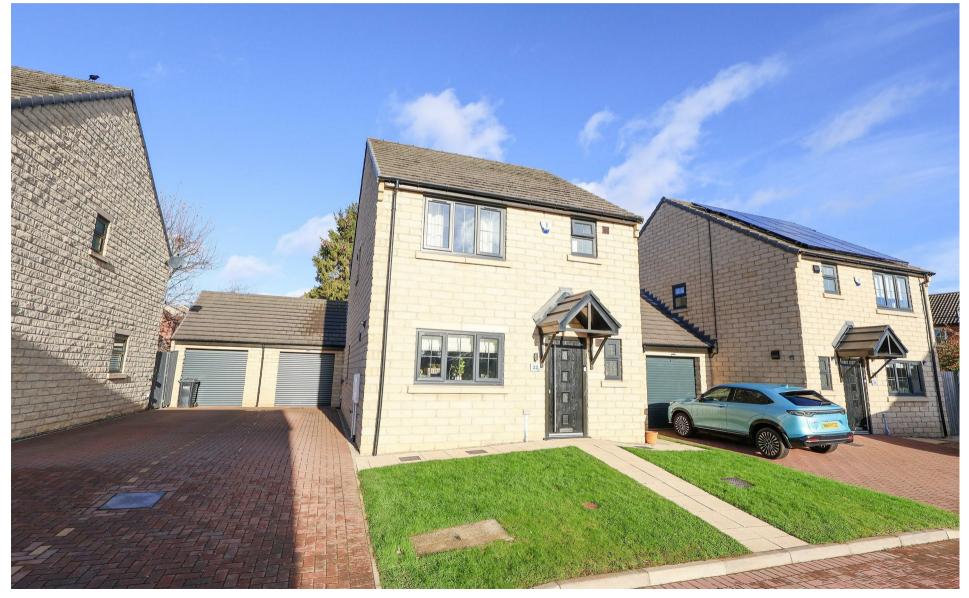

## Accommodation

Located on a highly sought after development, this beautifully presented family home reveals a stylish interior and spacious open plan living. Constructed in 2020, the house sits on a good size plot, with driveway parking for several vehicles and a private enclosed rear garden, ideal for family life.

Externally there is an open lawned garden to the front of the house, with a pathway leading to the front door. A block paved driveway provides parking for several vehicles and gives access to the single garage, which has power and light, overhead storage and further access door from the garden. The rear garden offers a high degree of privacy, being fully fenced and part laid to lawn, whilst also benefitting from a good size patio.