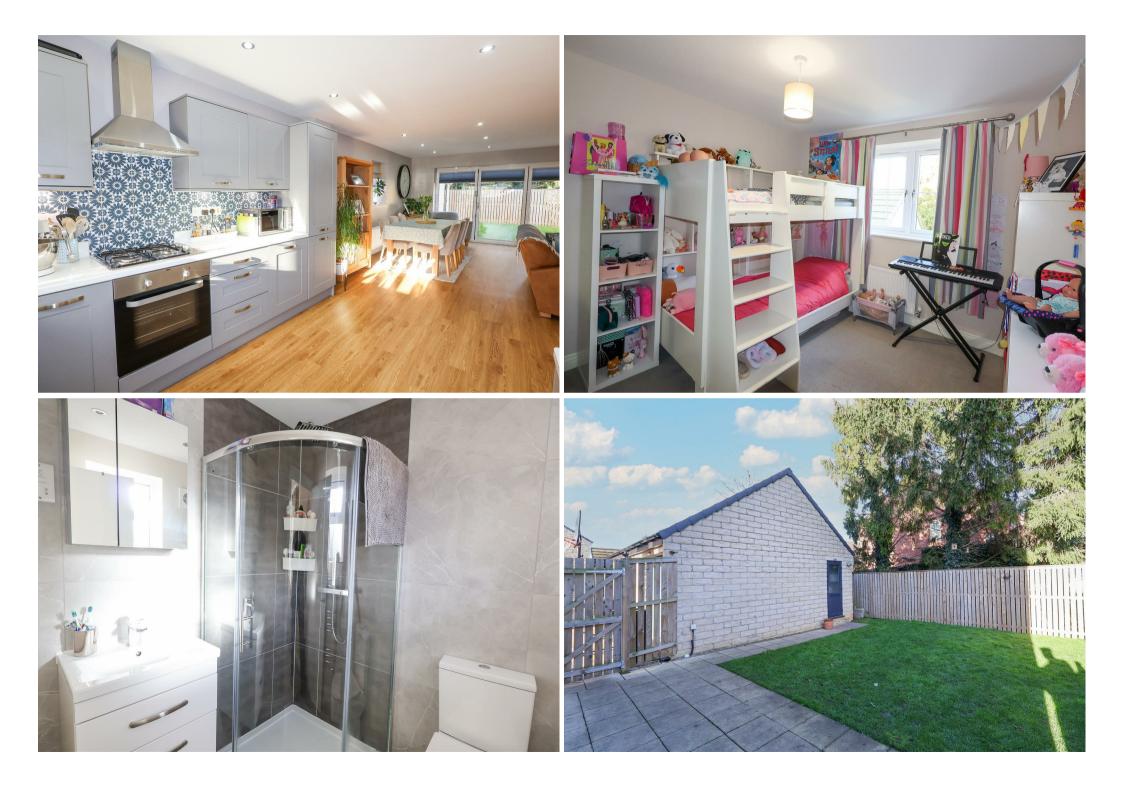

On the ground floor there is an entrance hall with stairs rising to the first floor, a large storage cupboard and the cloakroom/WC. The open plan kitchen/living room offers a great entertaining and dining space, whilst also being family friendly and the space flows beautifully to the garden, through bi-fold doors. The kitchen comes fitted with an extensive range of modern units and some integrated appliances. To the first floor there is a landing with loft access, main bedroom with fitted wardrobes and a stylish ensuite shower room, two further bedrooms with fitted wardrobes and the modern house bathroom, tiled and fitted with a white suite including a bath with glazed screen and shower over.

Externally there is an open lawned garden to the front of the house, with a pathway leading to the front door. A block paved driveway provides parking for several vehicles and gives access to the single garage, which has power and light, overhead storage and further access door from the garden. The rear garden offers a high degree of privacy, being fully fenced and part laid to lawn, whilst also benefitting from a good size patio.