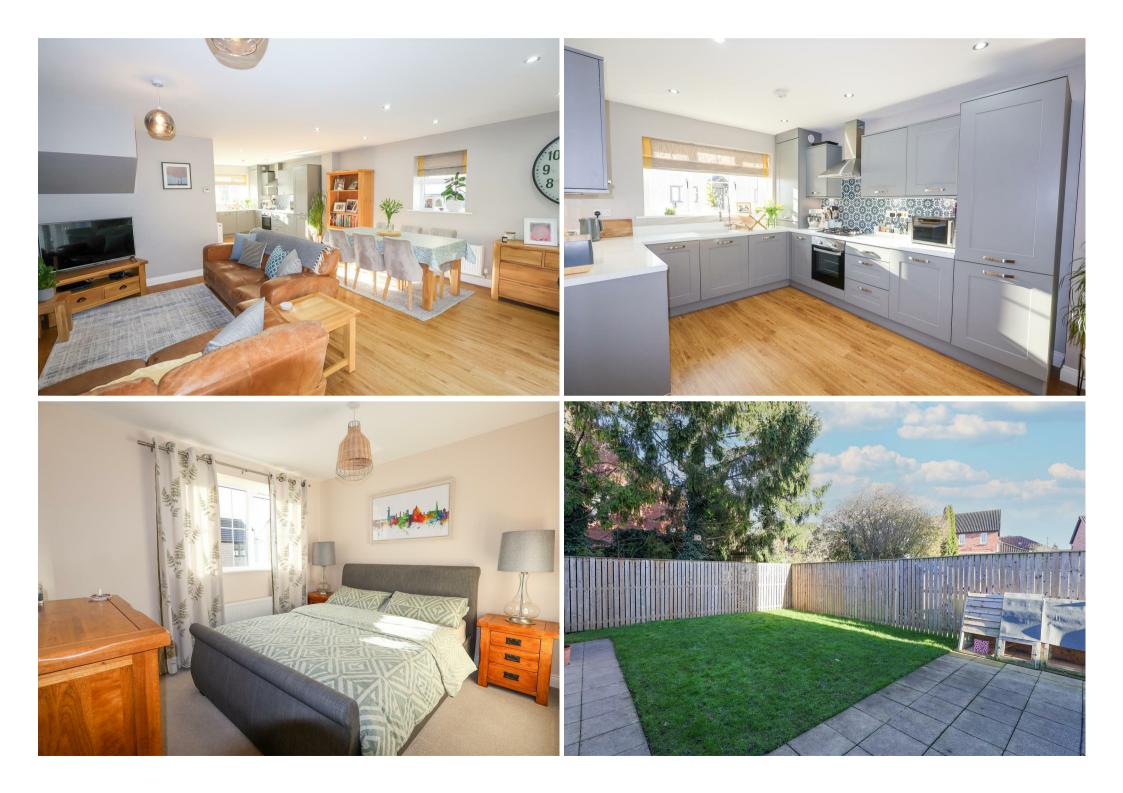

On the ground floor there is an entrance hall with stairs rising to the first floor, a large storage cupboard and the cloakroom/WC. The open plan kitchen/living room offers a great entertaining and dining space, whilst also being family friendly and the space flows beautifully to the garden, through bi-fold doors. The kitchen comes fitted with an extensive range of modern units and some integrated appliances. To the first floor there is a landing with loft access, main bedroom with fitted wardrobes and a stylish ensuite shower room, two further bedrooms with fitted wardrobes and the modern house bathroom, tiled and fitted with a white suite including a bath with glazed screen and shower over.

Externally there is an open lawned garden to the front of the house, with a pathway leading to the front door. A block paved driveway provides parking for several vehicles and gives access to the single garage, which has power and light, overhead storage and further access door from the garden. The rear garden offers a high degree of privacy, being fully fenced and part laid to lawn, whilst also benefitting from a good size patio.