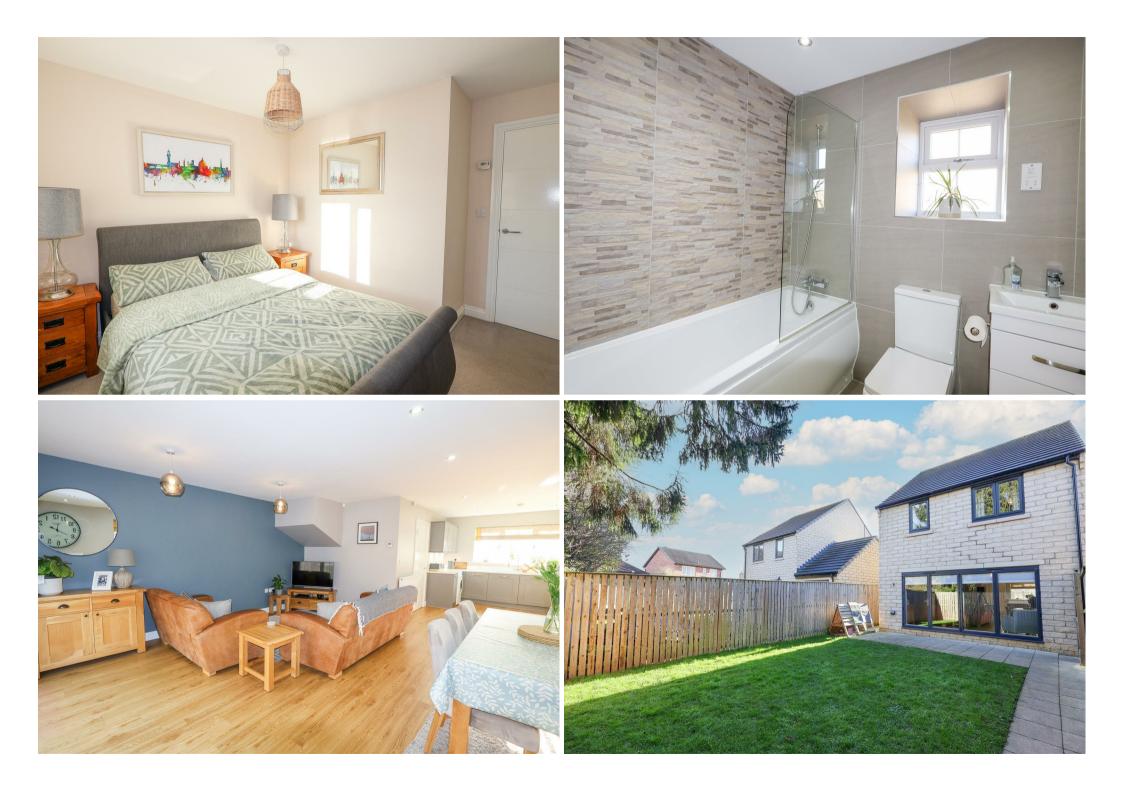

On the ground floor there is an entrance hall with stairs rising to the first floor, a large storage cupboard and the cloakroom/WC. The open plan kitchen/living room offers a great entertaining and dining space, whilst also being family friendly and the space flows beautifully to the garden, through bi-fold doors. The kitchen comes fitted with an extensive range of modern units and some integrated appliances. To the first floor there is a landing with loft access, main bedroom with fitted wardrobes and a stylish ensuite shower room, two further bedrooms with fitted wardrobes and the modern house bathroom, tiled and fitted with a white suite including a bath with glazed screen and shower over.

Externally there is an open lawned garden to the front of the house, with a pathway leading to the front door. A block paved driveway provides parking for several vehicles and gives access to the single garage, which has power and light, overhead storage and further access door from the garden. The rear garden offers a high degree of privacy, being fully fenced and part laid to lawn, whilst also benefitting from a good size patio.