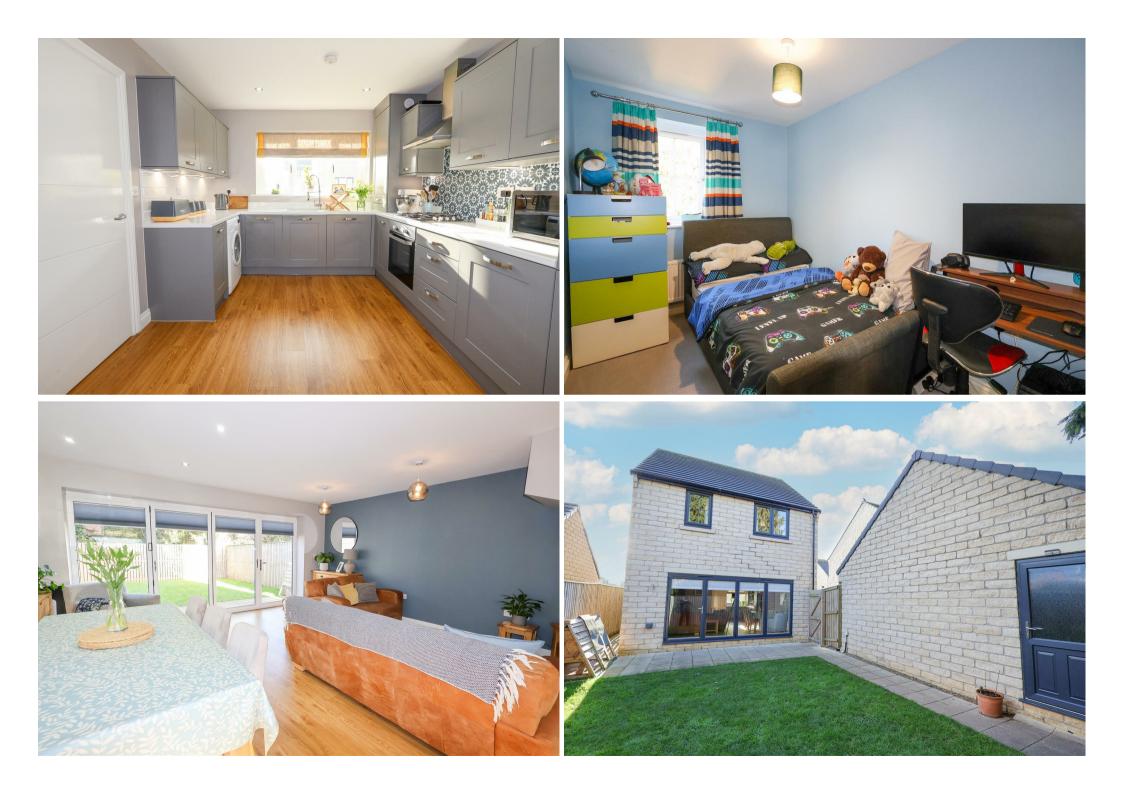

## Accommodation

Located on a highly sought after development, this beautifully presented family home reveals a stylish interior and spacious open plan living. Constructed in 2020, the house sits on a good size plot, with driveway parking for several vehicles and a private enclosed rear garden, ideal for family life.

On the ground floor there is an entrance hall with stairs rising to the first floor, a large storage cupboard and the cloakroom/WC. The open plan kitchen/living room offers a great entertaining and dining space, whilst also being family friendly and the space flows beautifully to the garden, through bi-fold doors. The kitchen comes fitted with an extensive range of modern units and some integrated appliances. To the first floor there is a landing with loft access, main bedroom with fitted wardrobes and a stylish ensuite shower room, two further bedrooms with fitted wardrobes and the modern house bathroom, tiled and fitted with a white suite including a bath with glazed screen and shower over.

Externally there is an open lawned garden to the front of the house, with a pathway leading to the front door. A block paved driveway provides parking for several vehicles and gives access to the single garage, which has power and light, overhead storage and further access door from the garden. The rear garden offers a high degree of privacy, being fully fenced and part laid to lawn, whilst also benefitting from a good size patio.