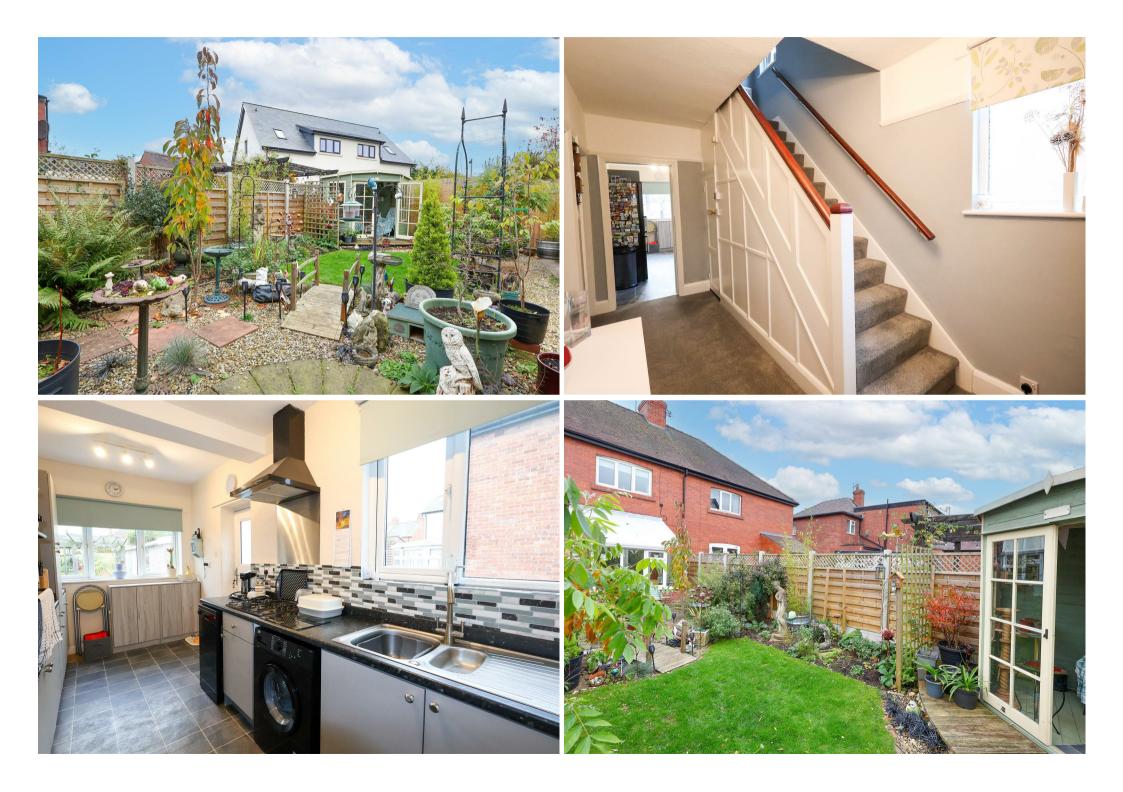

On the ground floor the main entrance door leads to the good size entrance hall, with stairs rising to the first floor and a cloakroom/WC. There is a living room to the front of the house, with a large bay window. The second reception room offers alcove storage and an electric fire, whilst also giving access to the conservatory. The good size kitchen completes the downstairs layout, fitted with a range of units and offering a side access door. To the first floor there is a landing with loft access, the loft being boarded and part insulated, part of which has been sectioned off and used a hobby space. There are three bedrooms, two of which are great size doubles, plus the house bathroom, part tiled and fitted with a white suite, including a bath and separate shower cubicle.

Externally there is a low maintenance gravelled garden to the front of the house, whilst a driveway provides parking and gives access to the good size single garage beyond. The rear garden is fully enclosed and real delight, part laid to lawn and with several seating areas. There is a rear access door to the garage and a timber summerhouse.