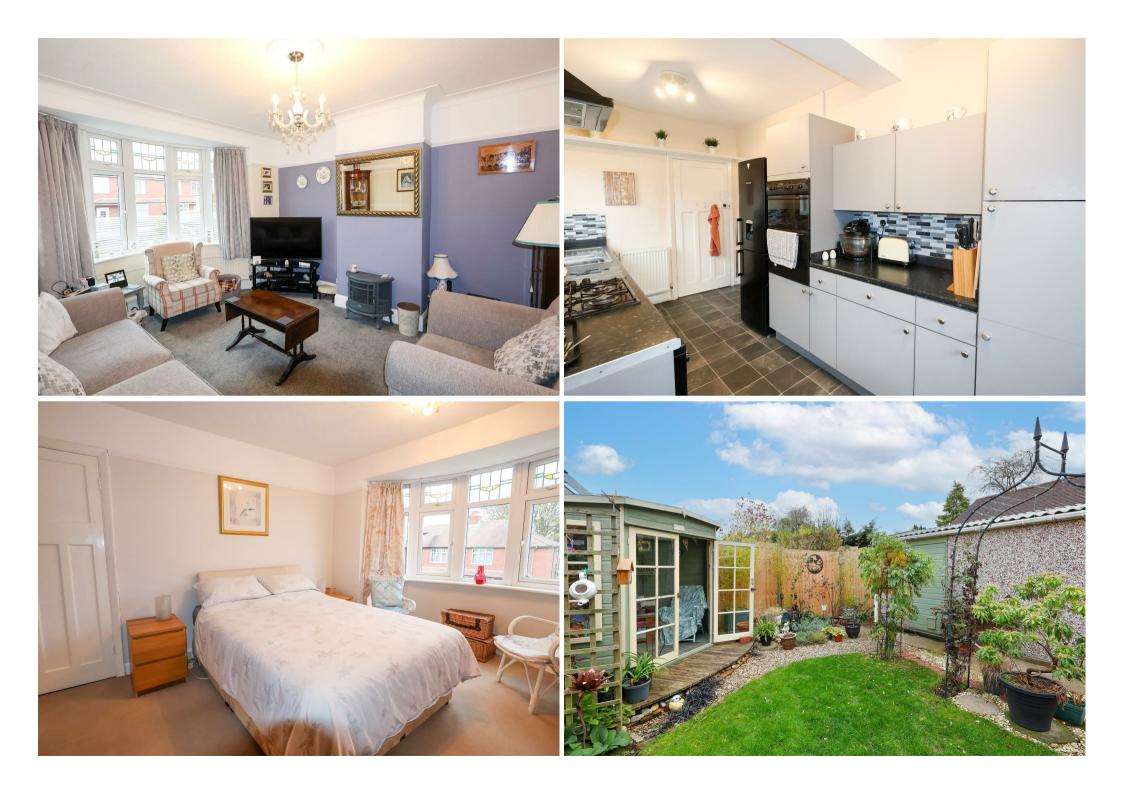

On the ground floor the main entrance door leads to the good size entrance hall, with stairs rising to the first floor and a cloakroom/WC. There is a living room to the front of the house, with a large bay window. The second reception room offers alcove storage and an electric fire, whilst also giving access to the conservatory. The good size kitchen completes the downstairs layout, fitted with a range of units and offering a side access door. To the first floor there is a landing with loft access, the loft being boarded and part insulated, part of which has been sectioned off and used a hobby space. There are three bedrooms, two of which are great size doubles, plus the house bathroom, part tiled and fitted with a white suite, including a bath and separate shower cubicle.

Externally there is a low maintenance gravelled garden to the front of the house, whilst a driveway provides parking and gives access to the good size single garage beyond. The rear garden is fully enclosed and real delight, part laid to lawn and with several seating areas. There is a rear access door to the garage and a timber summerhouse.