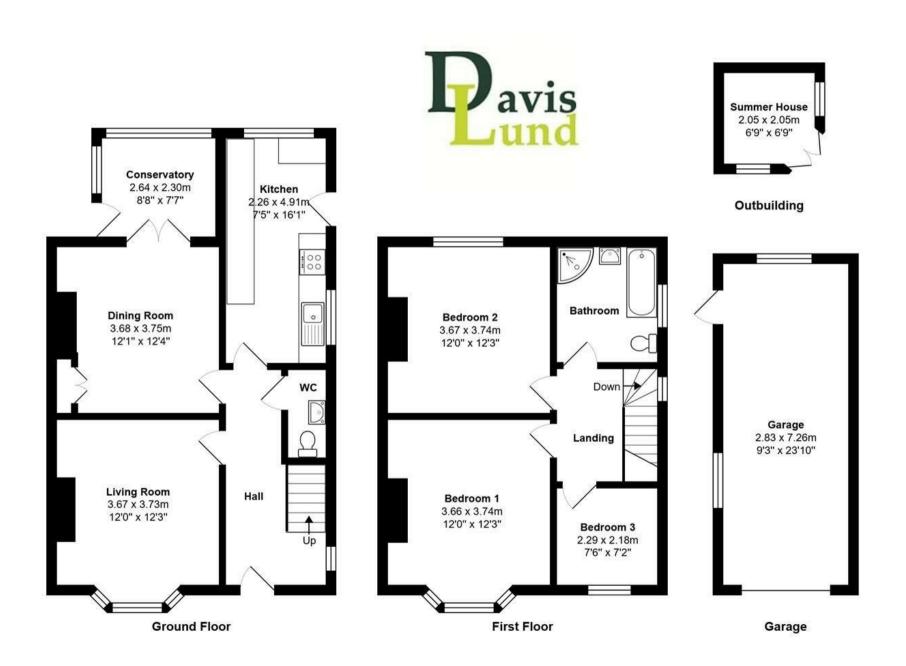

## Accommodation

This neatly presented three bedroom traditional semi-detached family home reveals a spacious extended interior and lovely enclosed rear garden. The much loved property has been well maintained, offering two good size reception rooms and an extended kitchen, whilst a conservatory has also been added. There is scope to reconfigure the flexible layout, to suit the new owners needs, whilst there is also loft conversion potential, as a number of neighbouring properties have done, subject to necessary consents.

On the ground floor the main entrance door leads to the good size entrance hall, with stairs rising to the first floor and a cloakroom/WC. There is a living room to the front of the house, with a large bay window. The second reception room offers alcove storage and an electric fire, whilst also giving access to the conservatory. The good size kitchen completes the downstairs layout, fitted with a range of units and offering a side access door. To the first floor there is a landing with loft access, the loft being boarded and part insulated, part of which has been sectioned off and used a hobby space. There are three bedrooms, two of which are great size doubles, plus the house bathroom, part tiled and fitted with a white suite, including a bath and separate shower cubicle.

Externally there is a low maintenance gravelled garden to the front of the house, whilst a driveway provides parking and gives access to the good size single garage beyond. The rear garden is fully enclosed and real delight, part laid to lawn and with several seating areas. There is a rear access door to the garage and a timber summerhouse.