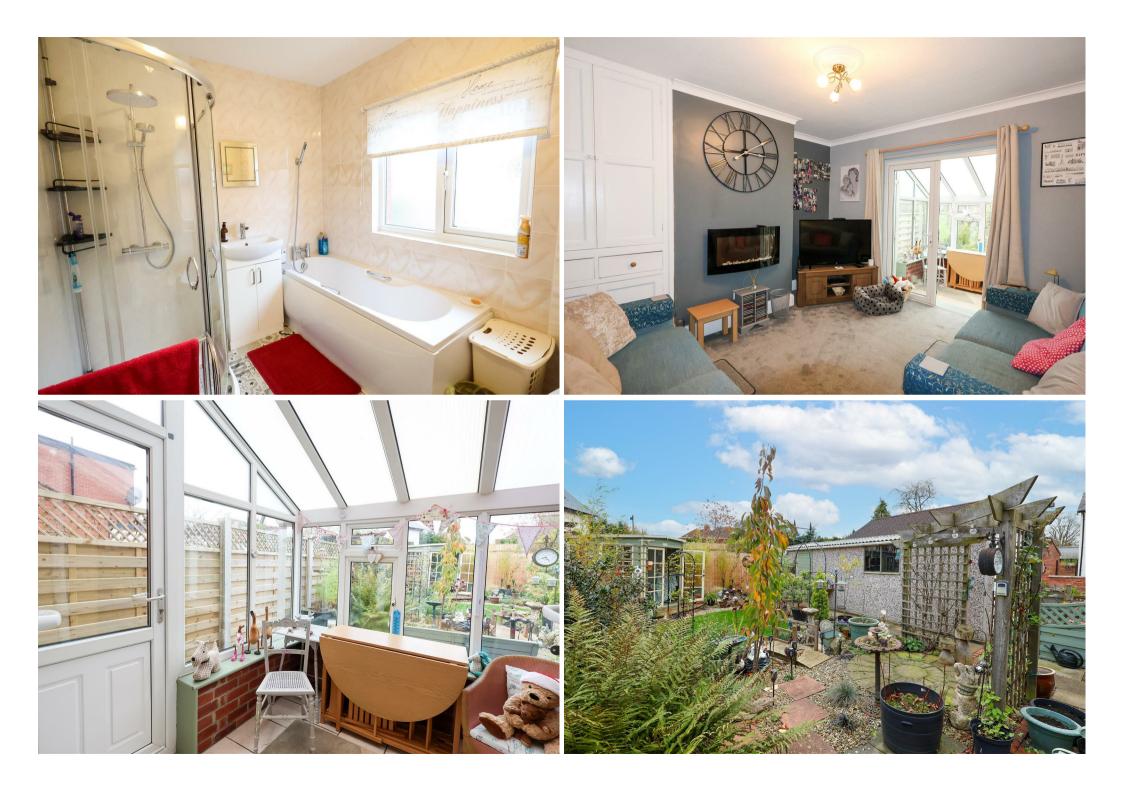

On the ground floor the main entrance door leads to the good size entrance hall, with stairs rising to the first floor and a cloakroom/WC. There is a living room to the front of the house, with a large bay window. The second reception room offers alcove storage and an electric fire, whilst also giving access to the conservatory. The good size kitchen completes the downstairs layout, fitted with a range of units and offering a side access door. To the first floor there is a landing with loft access, the loft being boarded and part insulated, part of which has been sectioned off and used a hobby space. There are three bedrooms, two of which are great size doubles, plus the house bathroom, part tiled and fitted with a white suite, including a bath and separate shower cubicle.

Externally there is a low maintenance gravelled garden to the front of the house, whilst a driveway provides parking and gives access to the good size single garage beyond. The rear garden is fully enclosed and real delight, part laid to lawn and with several seating areas. There is a rear access door to the garage and a timber summerhouse.