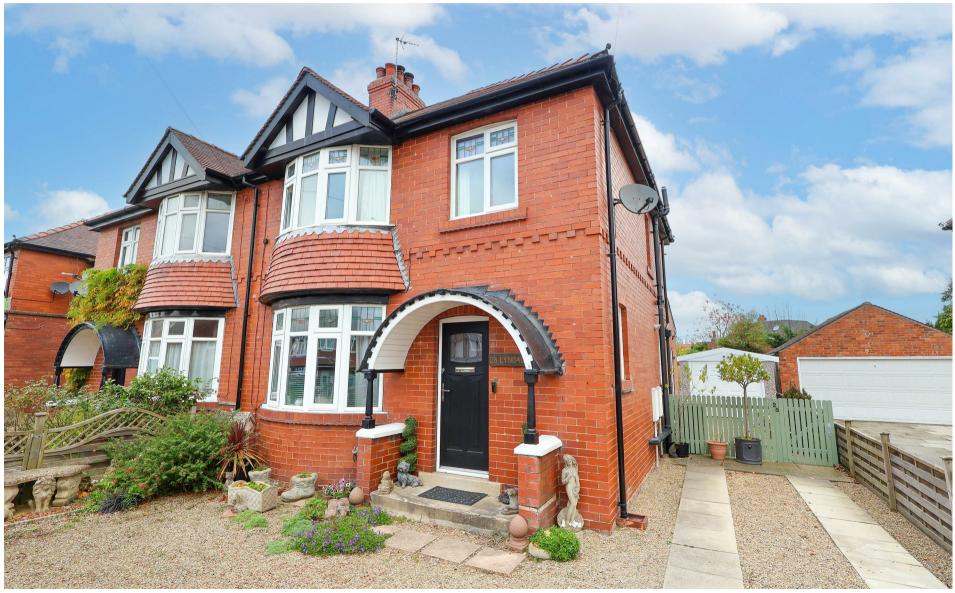

Clotherholme Road Ripon North Yorkshire HG4 2DQ Guide Price £300,000

## Accommodation

This neatly presented three bedroom traditional semi-detached family home reveals a spacious extended interior and lovely enclosed rear garden. The much loved property has been well maintained, offering two good size reception rooms and an extended kitchen, whilst a conservatory has also been added. There is scope to reconfigure the flexible layout, to suit the new owners needs, whilst there is also loft conversion potential, as a number of neighbouring properties have done, subject to necessary consents.

Externally there is a low maintenance gravelled garden to the front of the house, whilst a driveway provides parking and gives access to the good size single garage beyond. The rear garden is fully enclosed and real delight, part laid to lawn and with several seating areas. There is a rear access door to the garage and a timber summerhouse.