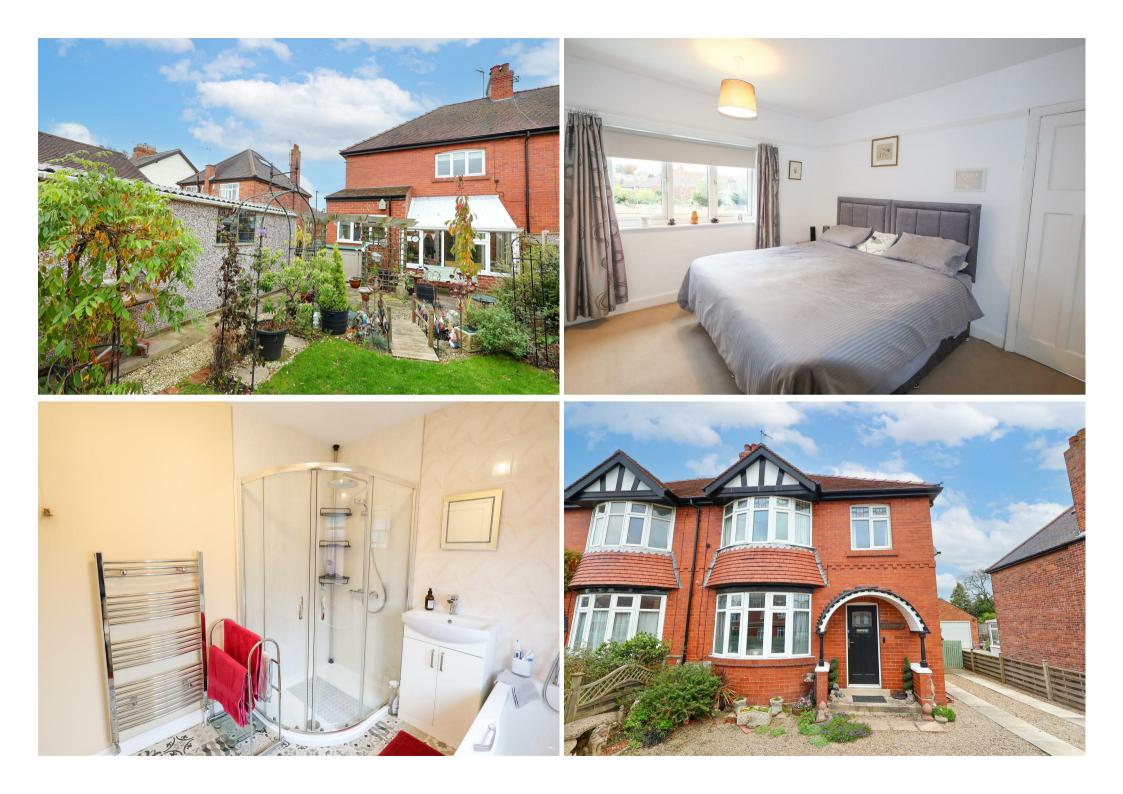

## Accommodation

This neatly presented three bedroom traditional semi-detached family home reveals a spacious extended interior and lovely enclosed rear garden. The much loved property has been well maintained, offering two good size reception rooms and an extended kitchen, whilst a conservatory has also been added. There is scope to reconfigure the flexible layout, to suit the new owners needs, whilst there is also loft conversion potential, as a number of neighbouring properties have done, subject to necessary consents.

On the ground floor the main entrance door leads to the good size entrance hall, with stairs rising to the first floor and a cloakroom/WC. There is a living room to the front of the house, with a large bay window. The second reception room offers alcove storage and an electric fire, whilst also giving access to the conservatory. The good size kitchen completes the downstairs layout, fitted with a range of units and offering a side access door. To the first floor there is a landing with loft access, the loft being boarded and part insulated, part of which has been sectioned off and used a hobby space. There are three bedrooms, two of which are great size doubles, plus the house bathroom, part tiled and fitted with a white suite, including a bath and separate shower cubicle.

Externally there is a low maintenance gravelled garden to the front of the house, whilst a driveway provides parking and gives access to the good size single garage beyond. The rear garden is fully enclosed and real delight, part laid to lawn and with several seating areas. There is a rear access door to the garage and a timber summerhouse.