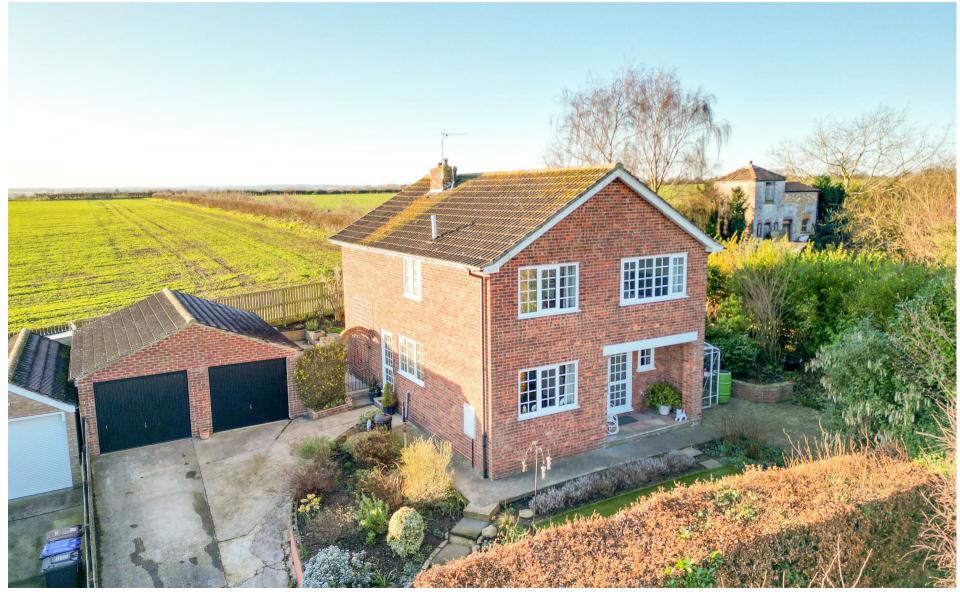

Hill View Boroughbridge North Yorkshire YO51 9BE Guide Price £445,000

## Accommodation

A spacious and substantial four double bedroom detached family home, occupying a prime plot and being tucked away, on a sought after cul-de-sac. Located on the outskirts of Boroughbridge, the property occupies an elevated position, further enhancing the open aspect and lovely countryside views, to both the front and rear. The house is situated on a good size plot and undoubtedly offers the opportunity to extend, as a number of neighbouring properties have, subject to necessary consents. The property has been well maintained and much loved, whilst there is now the opportunity to update in areas.

Externally there is a extensive driveway, providing parking for several vehicles and giving access to the great size double garage, offering two access doors, one of which is electric. There are well established gardens to three sides, offering a mix of lawn and patio areas, ideal for entertaining whilst also affording a high degree of privacy. The rear garden backs onto open fields and provides stunning views for miles.