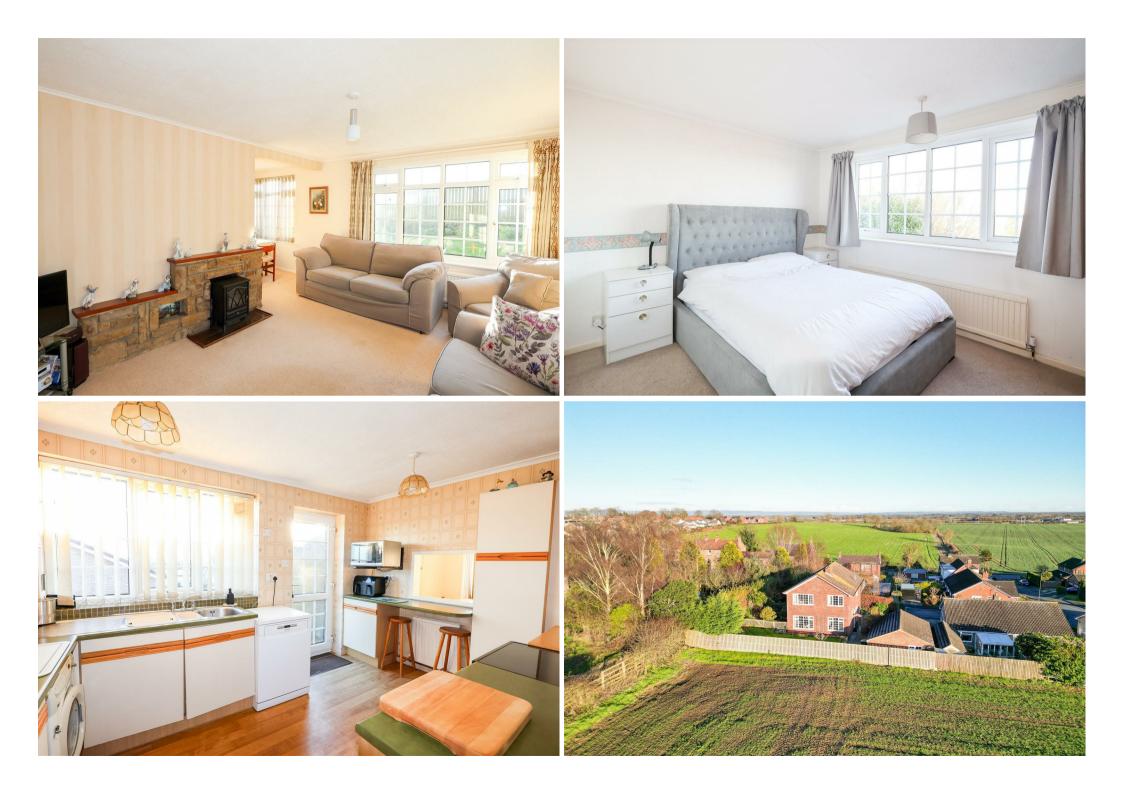

On the ground floor there is a spacious entrance hall, offering stairs rising to the first floor and a cloakroom/WC. There is a study to the front of the house, whilst the kitchen comes fitted with a range of units and offers a side access door, leading to the driveway. The spacious open plan lounge/diner creates a lovely living space, feeling light and airy with double aspect windows. To the first floor there is a landing with loft access hatch, four good size bedrooms and the house bathroom, part tiled and fitted with a three piece suite, including a bath with shower over. The house is double glazed and gas central heating is in place.

Externally there is a extensive driveway, providing parking for several vehicles and giving access to the great size double garage, offering two access doors, one of which is electric. There are well established gardens to three sides, offering a mix of lawn and patio areas, ideal for entertaining whilst also affording a high degree of privacy. The rear garden backs onto open fields and provides stunning views for miles.