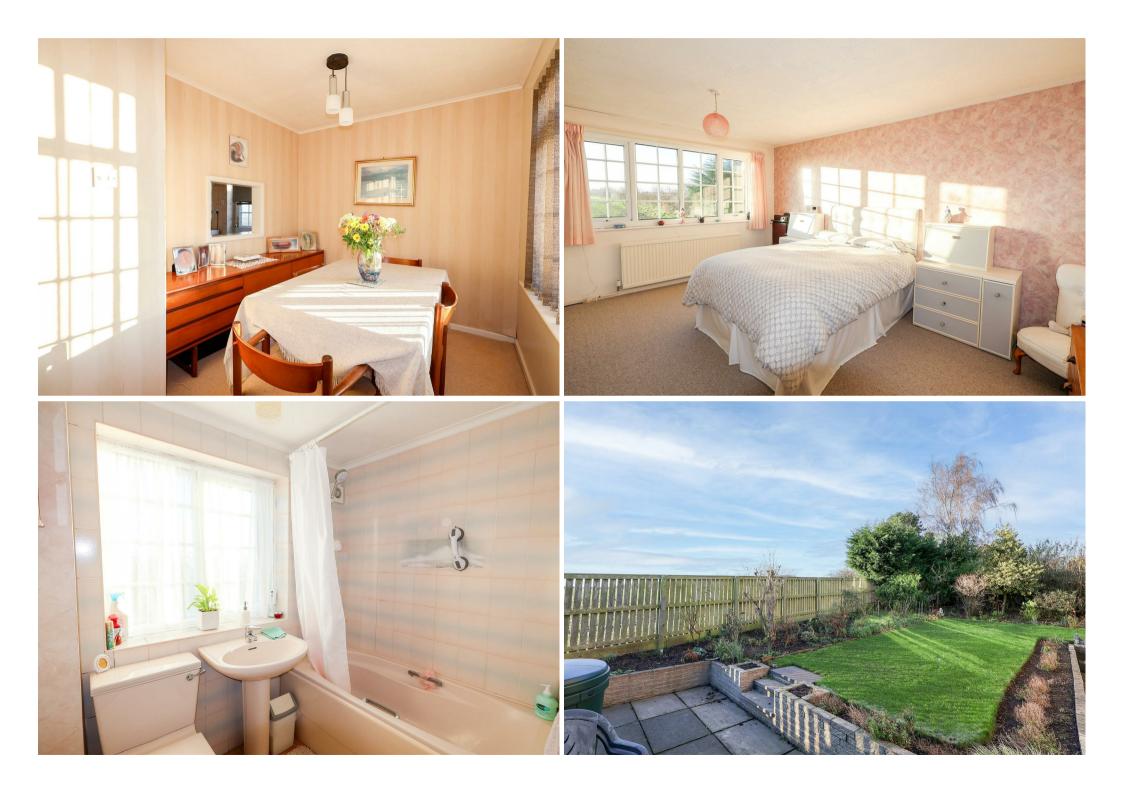

On the ground floor there is a spacious entrance hall, offering stairs rising to the first floor and a cloakroom/WC. There is a study to the front of the house, whilst the kitchen comes fitted with a range of units and offers a side access door, leading to the driveway. The spacious open plan lounge/diner creates a lovely living space, feeling light and airy with double aspect windows. To the first floor there is a landing with loft access hatch, four good size bedrooms and the house bathroom, part tiled and fitted with a three piece suite, including a bath with shower over. The house is double glazed and gas central heating is in place.

Externally there is a extensive driveway, providing parking for several vehicles and giving access to the great size double garage, offering two access doors, one of which is electric. There are well established gardens to three sides, offering a mix of lawn and patio areas, ideal for entertaining whilst also affording a high degree of privacy. The rear garden backs onto open fields and provides stunning views for miles.