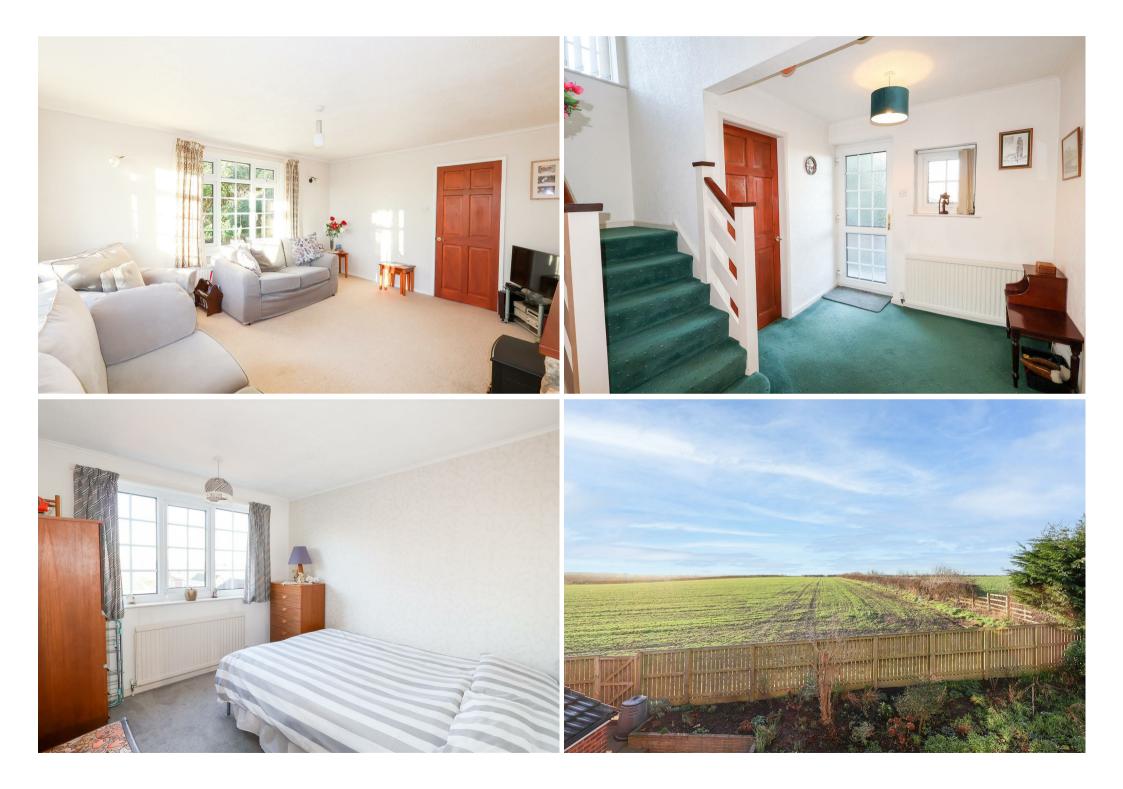

On the ground floor there is a spacious entrance hall, offering stairs rising to the first floor and a cloakroom/WC. There is a study to the front of the house, whilst the kitchen comes fitted with a range of units and offers a side access door, leading to the driveway. The spacious open plan lounge/diner creates a lovely living space, feeling light and airy with double aspect windows. To the first floor there is a landing with loft access hatch, four good size bedrooms and the house bathroom, part tiled and fitted with a three piece suite, including a bath with shower over. The house is double glazed and gas central heating is in place.

Externally there is a extensive driveway, providing parking for several vehicles and giving access to the great size double garage, offering two access doors, one of which is electric. There are well established gardens to three sides, offering a mix of lawn and patio areas, ideal for entertaining whilst also affording a high degree of privacy. The rear garden backs onto open fields and provides stunning views for miles.