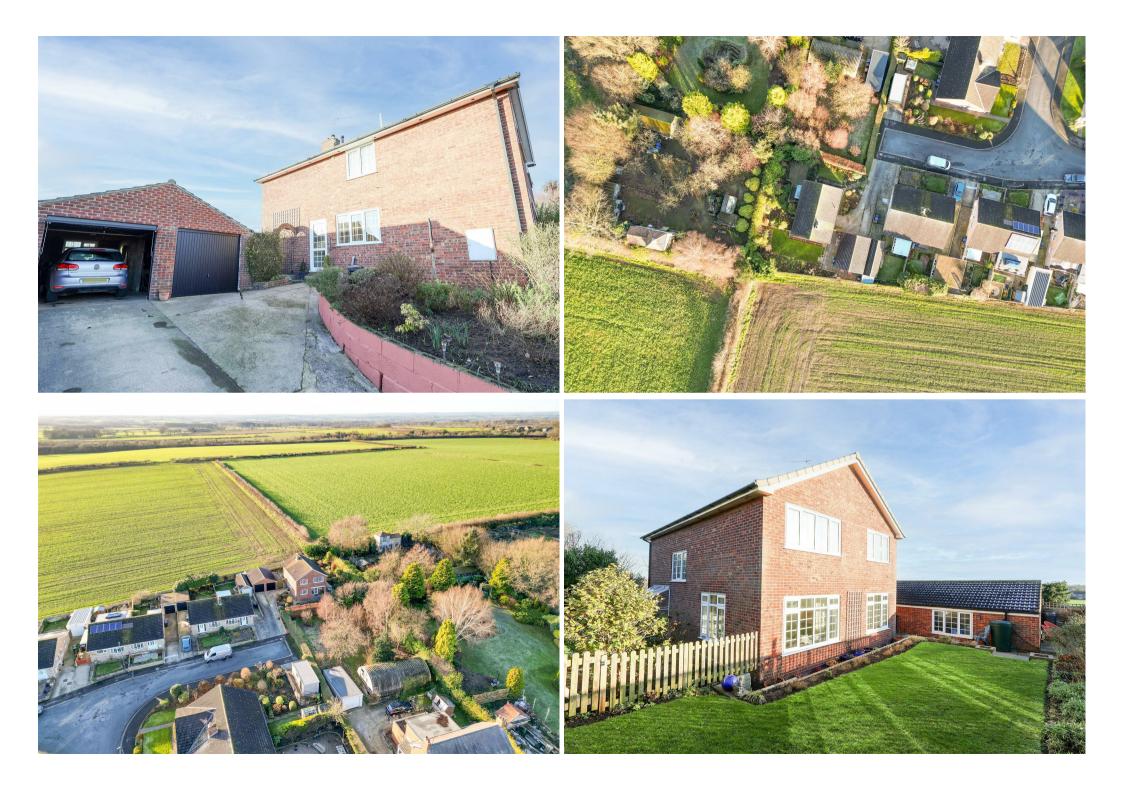

## Accommodation

A spacious and substantial four double bedroom detached family home, occupying a prime plot and being tucked away, on a sought after cul-de-sac. Located on the outskirts of Boroughbridge, the property occupies an elevated position, further enhancing the open aspect and lovely countryside views, to both the front and rear. The house is situated on a good size plot and undoubtedly offers the opportunity to extend, as a number of neighbouring properties have, subject to necessary consents. The property has been well maintained and much loved, whilst there is now the opportunity to update in areas.

Externally there is a extensive driveway, providing parking for several vehicles and giving access to the great size double garage, offering two access doors, one of which is electric. There are well established gardens to three sides, offering a mix of lawn and patio areas, ideal for entertaining whilst also affording a high degree of privacy. The rear garden backs onto open fields and provides stunning views for miles.

Situated on the outskirts of Boroughbridge, the property offers ease of access to a range of amenities, both in Boroughbridge itself and the neighbouring towns/cities, including Harrogate, Ripon and Thirsk. The property is also ideally located for commuters, offering ease of access to the A1(M) and beyond.