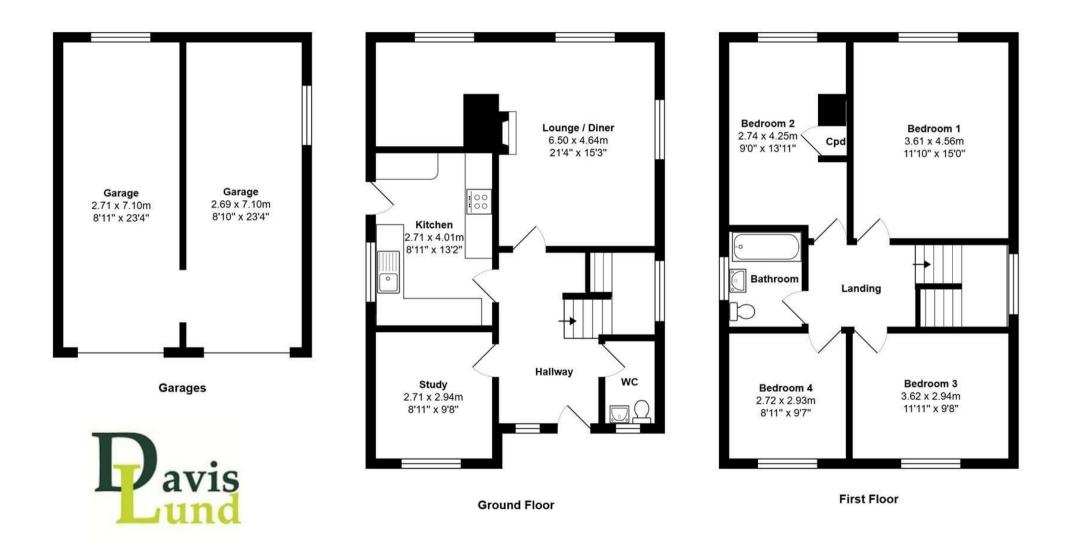

## Accommodation

A spacious and substantial four double bedroom detached family home, occupying a prime plot and being tucked away, on a sought after cul-de-sac. Located on the outskirts of Boroughbridge, the property occupies an elevated position, further enhancing the open aspect and lovely countryside views, to both the front and rear. The house is situated on a good size plot and undoubtedly offers the opportunity to extend, as a number of neighbouring properties have, subject to necessary consents. The property has been well maintained and much loved, whilst there is now the opportunity to update in areas.

On the ground floor there is a spacious entrance hall, offering stairs rising to the first floor and a cloakroom/WC. There is a study to the front of the house, whilst the kitchen comes fitted with a range of units and offers a side access door, leading to the driveway. The spacious open plan lounge/diner creates a lovely living space, feeling light and airy with double aspect windows. To the first floor there is a landing with loft access hatch, four good size bedrooms and the house bathroom, part tiled and fitted with a three piece suite, including a bath with shower over. The house is double glazed and gas central heating is in place.

Externally there is a extensive driveway, providing parking for several vehicles and giving access to the great size double garage, offering two access doors, one of which is electric. There are well established gardens to three sides, offering a mix of lawn and patio areas, ideal for entertaining whilst also affording a high degree of privacy. The rear garden backs onto open fields and provides stunning views for miles.